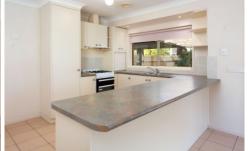

The kitchen is functional with a gas cooktop and electric oven, while the enclosed yard provides paramount privacy. Entertain effortlessly in the spacious undercover paved outdoor area surrounded by the established fernery.