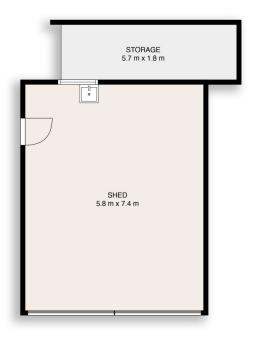

With a double carport and a double lock-up garage/work shed with power and drive through access, this property on

3 📭 1 🖺 4 🗬

**Price** : \$509,000 Land Size: 780 sqm

View : https://www.wodongarealestate.com.au/sale

## 1 Comfrey Court, Baranduda

This floor plan including dimensions are approximate and are for illustrative purposes only and should be used purely as a guide. No guarantee can be given to accuracy of the information contained, and interested parties should conduct their own enquires.