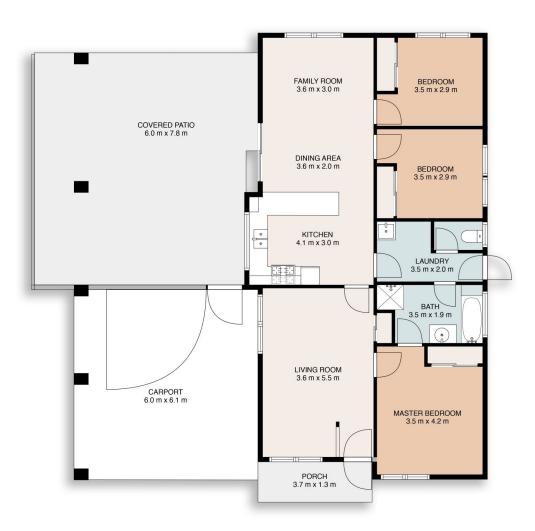

## 1 Comfrey Court Baranduda VIC

Only a 5 minute walk (400 metres) to the local IGA Supermarket and the Baranduda Primary School, and just 10 kilometres from Wodonga's CBD, this charming three bedroom residence offers comfort and convenience.

Each bedroom features ceiling fans, with the primary bedroom complemented by a 2-way bathroom.

Enjoy a front lounge room with views to the gardens and treescapes of the street.

A separate tiled family area is a welcome addition to the rear of home, along with ducted heating and cooling for year round comfort.

The kitchen is functional with a gas cooktop and electric oven, while the enclosed yard provides paramount privacy. Entertain effortlessly in the spacious undercover paved outdoor area surrounded by the established fernery.

With a double carport and a double lock-up garage/work shed with power and drive through access, this property on

3 📭 1 🖺 4 🗬

**Price** : \$509,000 Land Size: 780 sqm

View : https://www.wodongarealestate.com.au/sale

## 1 Comfrey Court, Baranduda

This floor plan including dimensions are approximate and are for illustrative purposes only and should be used purely as a guide. No guarantee can be given to accuracy of the information contained, and interested parties should conduct their own enquires.