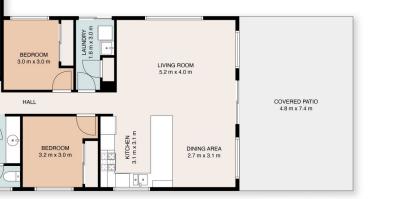

Silviya Saric 0260 561 888

**Nicholas Hess** (02)60561 888

LAUNDRY 1.6 m x 3.0 m GARAGE 5.9 m x 3.4 m BEDROOM 3.0 m x 3.0 m LIVING ROOM 5.2 m x 4.0 m FOYER HALL COVERED PATIO 4.8 m x 7.4 m F W.I.R. 2.0 m x 1.4 m KITCHEN 3.1 m x 3.1 m 0 MASTER BEDROOM 3.7 m x 3.4 m VNTY BEDROOM 3.2 m x 3.0 m DINING AREA 2.7 m x 3.1 m BATH 2.4 m x 1.8 m •

This floor plan including dimensions are approximate and are for illustrative purposes only and should be used purely as a guide. No guarantee can be given to accuracy of the information contained, and interested parties should conduct their own enquires.