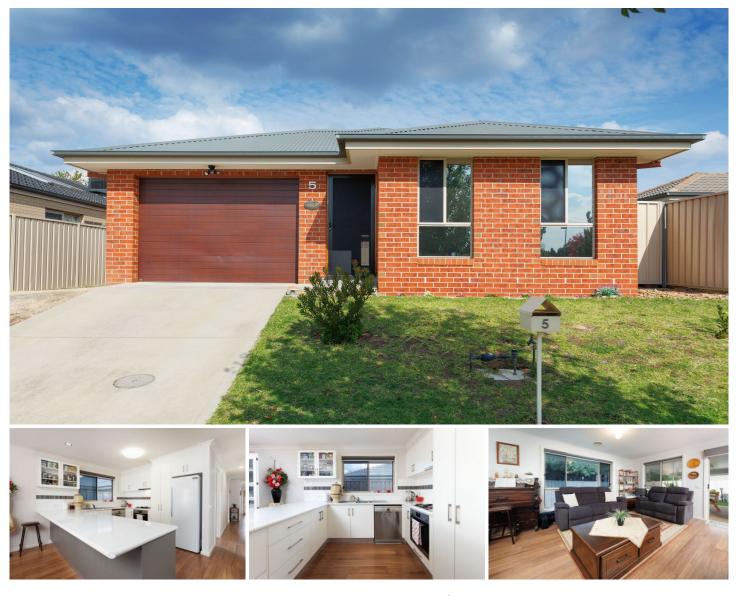

## **5 Sadlier Street Wodonga VIC**

Welcome to the heart of White Box Rise, where convenience meets comfort in this low maintenance home built by Hotondo Homes, with 12 squares of living built in 2013, on a 412m<sup>2</sup> approx. allotment.

With amenities like the major shopping complex of Woolworths and ALDI at White Box Rise, a Medical Centre, Pharmacy, Butcher, Bakery and Primary School, not to forget the Waves Aquatic Swimming Centre within walking distance, enjoy a lifestyle of ease and accessibility.

The well-designed floorplan features a master suite with walk-in robe, two additional bedrooms with built-in robes, and a two-way bathroom.

An open plan kitchen showcases a supersized bench, gas cooktop, and stainless steel appliances, while ducted heating, evaporative cooling, and blinds ensure year-round comfort.

Outside, an expansive covered pergola and 3 metre x 3