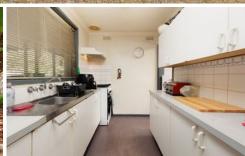

All gas galley style kitchen

All bedrooms with built in robes and ceiling fans, main bedroom with split system

Covered paved pergola for entertaining/relaxing

Low maintenance 612m² allotment

For Investors expected rental return is \$410 - \$450 per week