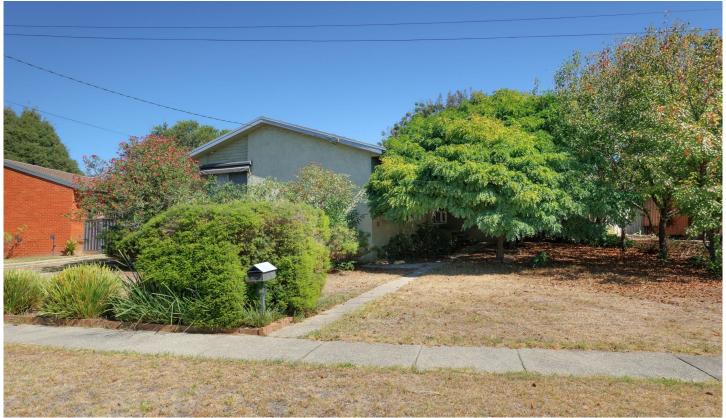

## 46 McFarland Road Wodonga VIC

Adorned with a row of beautiful mop top trees gracing its entry, this very neat brick home could not be more private.

Some of the quality appointments include-

Large lounge with polished floorboards, split system and ceiling fan

Close to schools, shops, transport, Leisure centre and more

3 📭 1 🔓 1 😭

**Price** : \$385,000 **Land Size** : 613 sqm

**View**: https://www.wodongarealestate.com.au/sale

/vic/north-eastern/wodonga/residential/hous