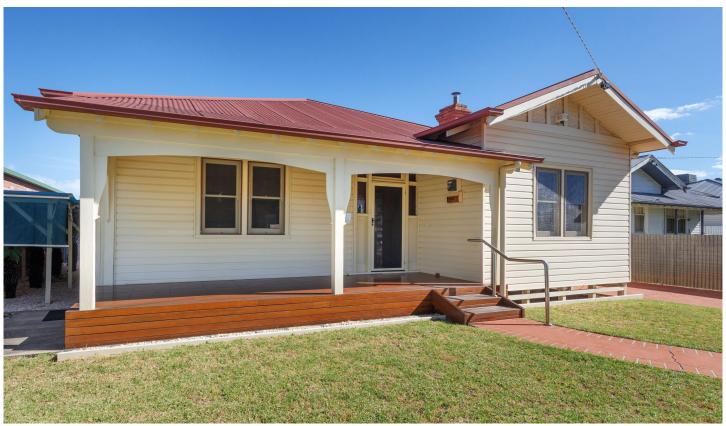

## 15 Huon Street Wodonga VIC

Welcome to the heart of Wodonga's CBD, where this exceptional property stands as a beacon of quality and versatility. Situated on a generous 933m² allotment, this centrally located gem boasts a prime position within the bustling city centre, offering unparalleled convenience and potential.

Step inside and discover the epitome of craftsmanship, as the building seamlessly combines timber and PVC Weathertek coating, ensuring both durability and aesthetic appeal. With polished Murray pine floorboards gracing every inch of the interior, the ambiance is one of timeless elegance.

The property's adaptability knows no bounds, catering to both residential and commercial endeavours with equal finesse. Whether you envision a charming family abode or

4 🕮 2 📛 2 🖨

**Price** : \$1,190,000 **Land Size** : 933 sqm