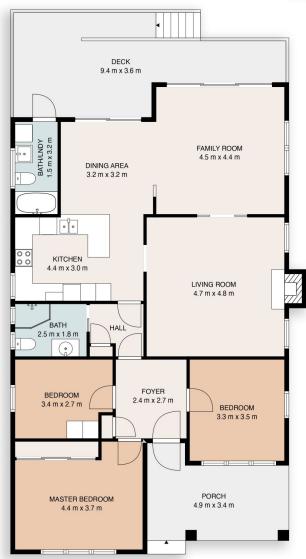

## 7 Jillico Avenue Tallangatta VIC

This charming Californian Bungalow home in Tallangatta boasts water views of Lake Hume and sits on a flat 709m² block. Originally from Old Tallangatta, it features a timber-covered deck entry leading to a foyer with polished Murray Pine floorboards. With 11-foot ceilings, a wood heater, split systems, and ceiling fans throughout, it ensures year-round comfort. The well-designed kitchen opens to a family room and meals area with views of the garden and lake. Glass sliding doors lead to a covered outdoor entertainment area. The laundry doubles as a second bathroom. Outside, established gardens provide shade, while a water tank captures rainfall. A single lock-up garage offers storage space.

## 7 Jillico Avenue, Tallangatta

This floor plan including dimensions are approximate and are for illustrative purposes only and should be used purely as a guide. No guarantee can be given to accuracy of the information contained, and interested parties should conduct their own enquires.