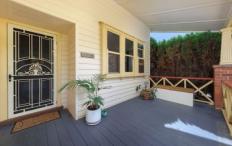

## 7 Jillico Avenue Tallangatta VIC

This charming Californian Bungalow home in Tallangatta boasts water views of Lake Hume and sits on a flat 709m² block. Originally from Old Tallangatta, it features a timber-covered deck entry leading to a foyer with polished Murray Pine floorboards. With 11-foot ceilings, a wood heater, split systems, and ceiling fans throughout, it ensures year-round comfort. The well-designed kitchen opens to a family room and meals area with views of the garden and lake. Glass sliding doors lead to a covered outdoor entertainment area. The laundry doubles as a second bathroom. Outside, established gardens provide shade, while a water tank captures rainfall. A single lock-up garage offers storage space.