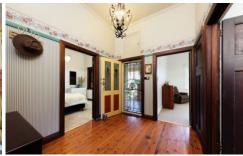

## 7 Jillico Avenue Tallangatta VIC

This charming Californian Bungalow home in Tallangatta boasts water views of Lake Hume and sits on a flat 709m² block. Originally from Old Tallangatta, it features a timber-covered deck entry leading to a foyer with polished Murray Pine floorboards. With 11-foot ceilings, a wood heater, split systems, and ceiling fans throughout, it ensures year-round comfort. The well-designed kitchen opens to a family room and meals area with views of the garden and lake. Glass sliding doors lead to a covered outdoor entertainment area. The laundry doubles as a second bathroom. Outside, established gardens provide shade, while a water tank captures rainfall. A single lock-up garage offers storage space.