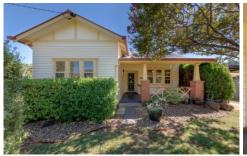

## 7 Jillico Avenue Tallangatta VIC

This charming Californian Bungalow home in Tallangatta boasts water views of Lake Hume and sits on a flat 709m² block. Originally from Old Tallangatta, it features a timber-covered deck entry leading to a foyer with polished Murray Pine floorboards. With 11-foot ceilings, a wood heater, split systems, and ceiling fans throughout, it ensures year-round comfort. The well-designed kitchen opens to a family room and meals area with views of the garden and lake. Glass sliding doors lead to a covered outdoor entertainment area. The laundry doubles as a second bathroom. Outside, established gardens provide shade, while a water tank captures rainfall. A single lock-up garage offers storage space.