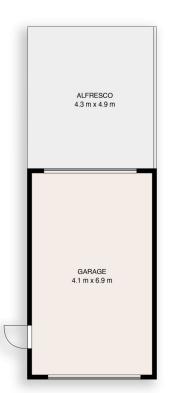

## 7 Jillico Avenue Tallangatta VIC

This charming Californian Bungalow home in Tallangatta boasts water views of Lake Hume and sits on a flat 709m² block. Originally from Old Tallangatta, it features a timber-covered deck entry leading to a foyer with polished Murray Pine floorboards. With 11-foot ceilings, a wood heater, split systems, and ceiling fans throughout, it ensures year-round comfort. The well-designed kitchen opens to a family room and meals area with views of the garden and lake. Glass sliding doors lead to a covered outdoor entertainment area. The laundry doubles as a second bathroom. Outside, established gardens provide shade, while a water tank captures rainfall. A single lock-up garage offers storage space.

## 7 Jillico Avenue, Tallangatta

This floor plan including dimensions are approximate and are for illustrative purposes only and should be used purely as a guide. No guarantee can be given to accuracy of the information contained, and interested parties should conduct their own enquires.