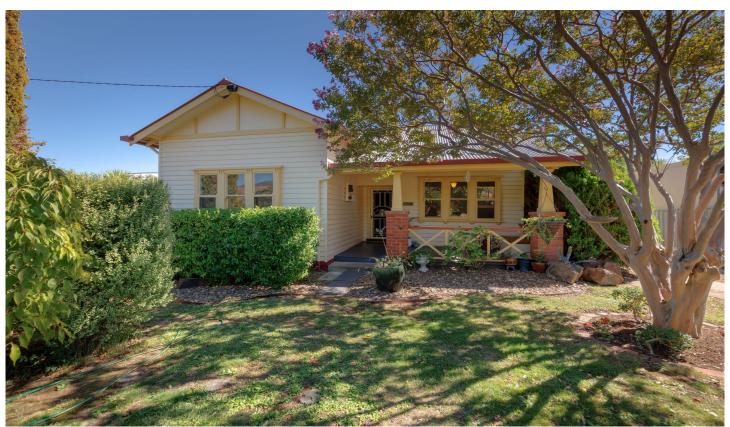

## 7 Jillico Avenue Tallangatta VIC

This charming Californian Bungalow home in Tallangatta boasts water views of Lake Hume and sits on a flat 709m² block. Originally from Old Tallangatta, it features a timber-covered deck entry leading to a foyer with polished Murray Pine floorboards. With 11-foot ceilings, a wood heater, split systems, and ceiling fans throughout, it ensures year-round comfort. The well-designed kitchen opens to a family room and meals area with views of the garden and lake. Glass sliding doors lead to a covered outdoor entertainment area. The laundry doubles as a second bathroom. Outside, established gardens provide shade, while a water tank captures rainfall. A single lock-up garage offers storage space.