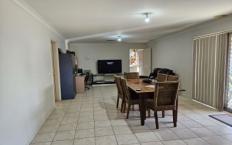

## 23 Derwent Way Wodonga VIC

This four bedroom home features en-suite and walk in robe to master bedroom plus built-in robes to all other bedrooms. Formal lounge plus separate large tiled family/meals area, great size kitchen with stainless steel appliances including gas cook top and dishwasher. Ducted heating and cooling throughout the property, all weather entertaining area, plus double lock up garage with rear yard access and secure yard.