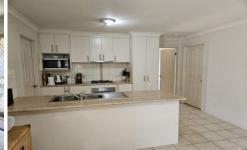

## 23 Derwent Way Wodonga VIC

This four bedroom home features en-suite and walk in robe to master bedroom plus built-in robes to all other bedrooms. Formal lounge plus separate large tiled family/meals area, great size kitchen with stainless steel appliances including gas cook top and dishwasher. Ducted heating and cooling throughout the property, all weather entertaining area, plus double lock up garage with rear yard access and secure yard.