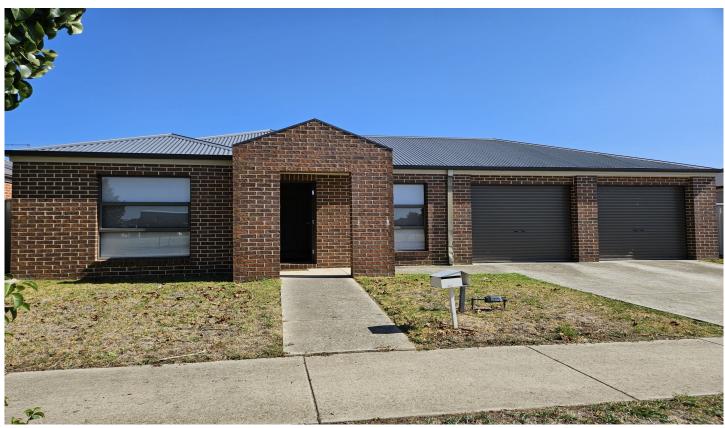

## 23 Derwent Way Wodonga VIC

This four bedroom home features en-suite and walk in robe to master bedroom plus built-in robes to all other bedrooms. Formal lounge plus separate large tiled family/meals area, great size kitchen with stainless steel appliances including gas cook top and dishwasher. Ducted heating and cooling throughout the property, all weather entertaining area, plus double lock up garage with rear yard access and secure yard.