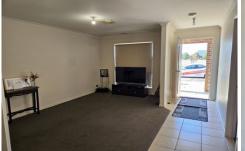

## 23 Derwent Way Wodonga VIC

This four bedroom home features en-suite and walk in robe to master bedroom plus built-in robes to all other bedrooms. Formal lounge plus separate large tiled family/meals area, great size kitchen with stainless steel appliances including gas cook top and dishwasher. Ducted heating and cooling throughout the property, all weather entertaining area, plus double lock up garage with rear yard access and secure yard.