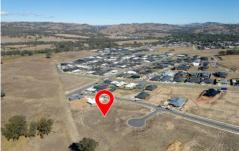

## 263/6 Fairfax Close Leneva VIC

Situated in a premium court, this titled allotment of land offers the perfect canvas to create the ultimate living experience.

Spanning over 1,100m<sup>2</sup>, this premium land parcel boasts breath-taking views overlooking the picturesque Leneva valley, providing a serene backdrop for your future home.

**Price** : \$299,000 **Land Size** : 1167 sqm

**View**: https://www.wodongarealestate.com.au/sale

/vic/north-eastern/leneva/residential/land/79

68612

Clint IIsley 0260 561 888