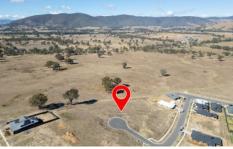

## 263/6 Fairfax Close Leneva VIC

Situated in a premium court, this titled allotment of land offers the perfect canvas to create the ultimate living experience.

Spanning over 1,100m<sup>2</sup>, this premium land parcel boasts breath-taking views overlooking the picturesque Leneva valley, providing a serene backdrop for your future home.

**Price** : \$299,000 **Land Size** : 1167 sqm

**View**: https://www.wodongarealestate.com.au/sale

/vic/north-eastern/leneva/residential/land/79

68612

Clint IIsley 0260 561 888