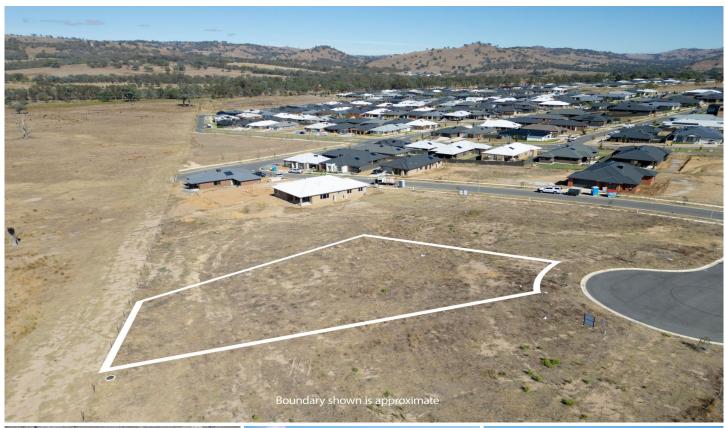

## 263/6 Fairfax Close Leneva VIC

Situated in a premium court, this titled allotment of land offers the perfect canvas to create the ultimate living experience.

Spanning over 1,100m<sup>2</sup>, this premium land parcel boasts breath-taking views overlooking the picturesque Leneva valley, providing a serene backdrop for your future home.

**Price** : \$299,000 **Land Size** : 1167 sqm

**View**: https://www.wodongarealestate.com.au/sale

/vic/north-eastern/leneva/residential/land/79

68612

Clint IIsley 0260 561 888