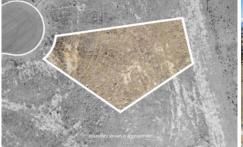

## 263/6 Fairfax Close Leneva VIC

Situated in a premium court, this titled allotment of land offers the perfect canvas to create the ultimate living experience.

Spanning over 1,100m<sup>2</sup>, this premium land parcel boasts breath-taking views overlooking the picturesque Leneva valley, providing a serene backdrop for your future home.

**Price** : \$299,000 **Land Size** : 1167 sqm

**View**: https://www.wodongarealestate.com.au/sale

/vic/north-eastern/leneva/residential/land/79

68612

Clint IIsley 0260 561 888