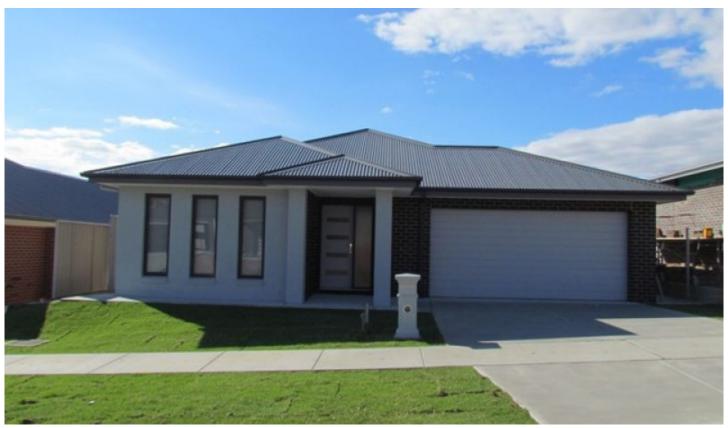

## 15 Gurney Crescent Wodonga VIC

This modern inspired four bedroom, two bathroom home is positioned close to the town Centre of Whitebox Rise. It's close proximity to schools, medical facilities, parks, walking tracks and the Waves Aquatic Centre, all contribute to its premier location. The well equipped, contemporary kitchen with walk in pantry, 900mm cooktop/oven and dishwasher, overlooks an expansive open plan dining and living room. Whilst the living room overlooks a covered pergola. Fully ducted heating and cooling feature throughout. Whilst the fully secure, rear yard houses a garden shed. The double lock up, remote garage boasts extensive storage and internal access. This stunning property would suit a family, professionals or retirees who are looking for a residence that is a cut above the rest.