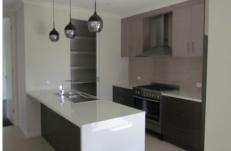

## 15 Gurney Crescent Wodonga VIC

This modern inspired four bedroom, two bathroom home is positioned close to the town Centre of Whitebox Rise. It's close proximity to schools, medical facilities, parks, walking tracks and the Waves Aquatic Centre, all contribute to its premier location. The well equipped, contemporary kitchen with walk in pantry, 900mm cooktop/oven and dishwasher, overlooks an expansive open plan dining and living room. Whilst the living room overlooks a covered pergola. Fully ducted heating and cooling feature throughout. Whilst the fully secure, rear yard houses a garden shed. The double lock up, remote garage boasts extensive storage and internal access. This stunning property would suit a family, professionals or retirees who are looking for a residence that is a cut above the rest.