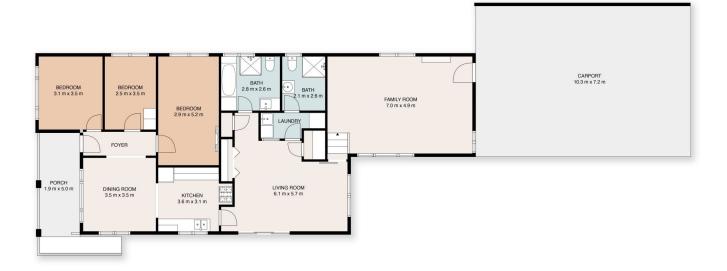

Offering three bedrooms and two bathrooms, the home features a rear extension providing added living space and convenience with a dedicated laundry area. Stay cosy year-round with two split systems for heating and cooling temperature control, while the well-equipped kitchen provides ample storage and water views across to Lake Hume from the kitchen/dining area as well as the front bedroom.

Silviya Saric 0260 561 888

This floor plan including dimensions are approximate and are for illustrative purposes only and should be used purely as a guide. No guarantee can be given to accuracy of the information contained, and interested parties should conduct their own enquires.