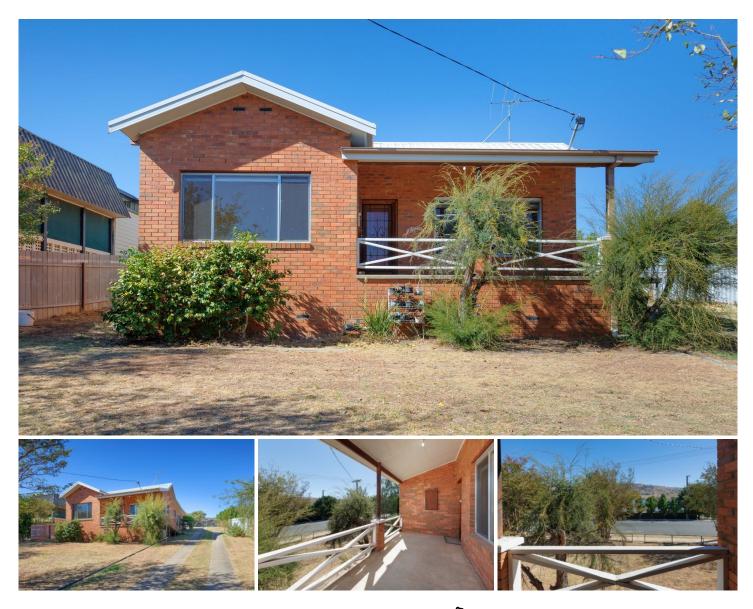

## 9 Queen Elizabeth Drive Tallangatta VIC

Situated along the prestigious Queen Elizabeth Drive, this brick residence renovated in the 1980's with original house and the rear extension of a "Shelley School Room" offers timeless allure and history, with abundant opportunities for customization.

Offering three bedrooms and two bathrooms, the home features a rear extension providing added living space and convenience with a dedicated laundry area. Stay cosy year-round with two split systems for heating and cooling temperature control, while the well-equipped kitchen provides ample storage and water views across to Lake Hume from the kitchen/dining area as well as the front bedroom.

Outside, a spacious backyard awaits your landscaping vision, complemented by a generous rear triple carport, and a garden shed for convenient storage of gardening