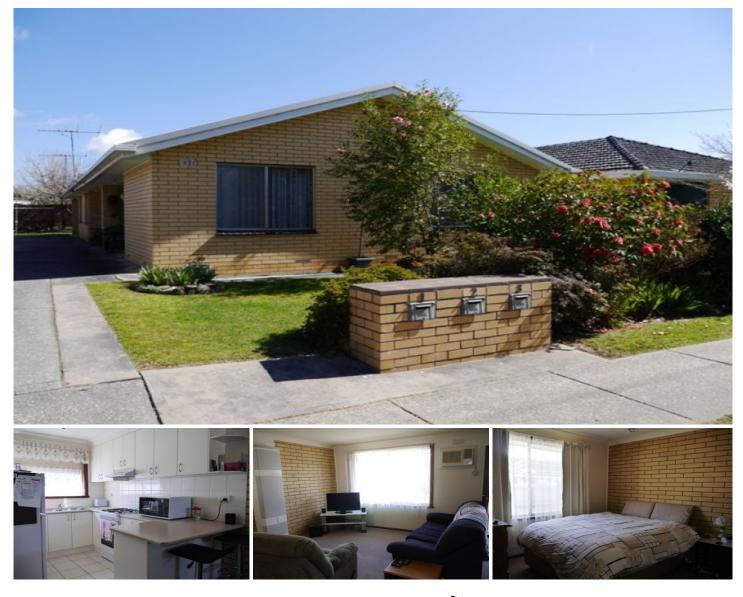

## 2/321 Beechworth Road Wodonga VIC

This cosy two bedroom flat is ideally located on Beechworth Road close to shops and facilities at Whitebox Rise. The unit features a renovated kitchen with gas cooking and a combined living / meals area with gas heating and wall mounted air conditioner. Both bedrooms have ceiling fans and built-in wardrobes with sliding mirrored doors. The bathroom / laundry area has also been refurbished. Externally there is no yard to maintain and you will also enjoy the convenience of your own carport. Don't miss out on inspecting this affordable unit!