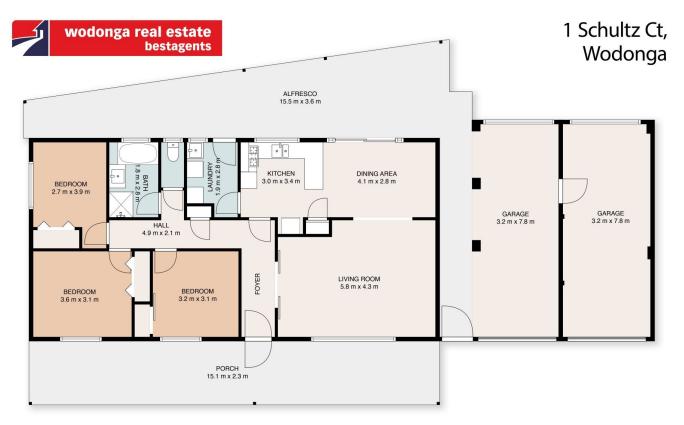

## 1 Schultz Court Wodonga VIC

The kids can walk to school from this superbly located family home in West Wodonga.

Across the road from Catholic Senior College and adjacent to Melrose Primary School with Felltimber Secondary College a short walking distance a block away.

This great size three bedroom home has ducted evaporative cooling, gas heating, a full bathroom, and built in robes in all bedrooms.

A well equipped kitchen with gas cook-top, electric oven, pantry and separate dining area adjacent to a large lounge room.

Double lock up garage with roller doors and a good size enclosed yard with undercover entertaining area.

North facing orientation allowing plenty of natural light and situated on a 729m² approx. allotment.

Walking distance to Birallee Shopping Centre, Wodonga Aquatic Centre and Basketball Stadium, Hockey Fields and

3 📭 1 🔓 2 😭

**Price** : \$429,000 **Land Size** : 729 sqm

View : https://www.wodongarealestate.com.au/sale