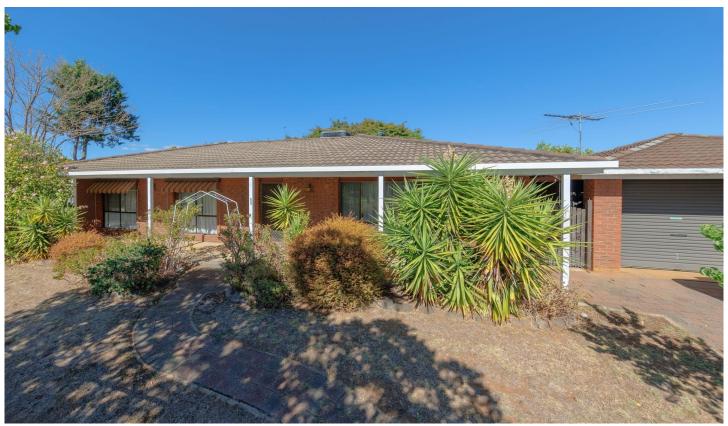

## 1 Schultz Court Wodonga VIC

The kids can walk to school from this superbly located family home in West Wodonga.

Across the road from Catholic Senior College and adjacent to Melrose Primary School with Felltimber Secondary College a short walking distance a block away.

Double lock up garage with roller doors and a good size enclosed yard with undercover entertaining area.

North facing orientation allowing plenty of natural light and situated on a 729m² approx. allotment.