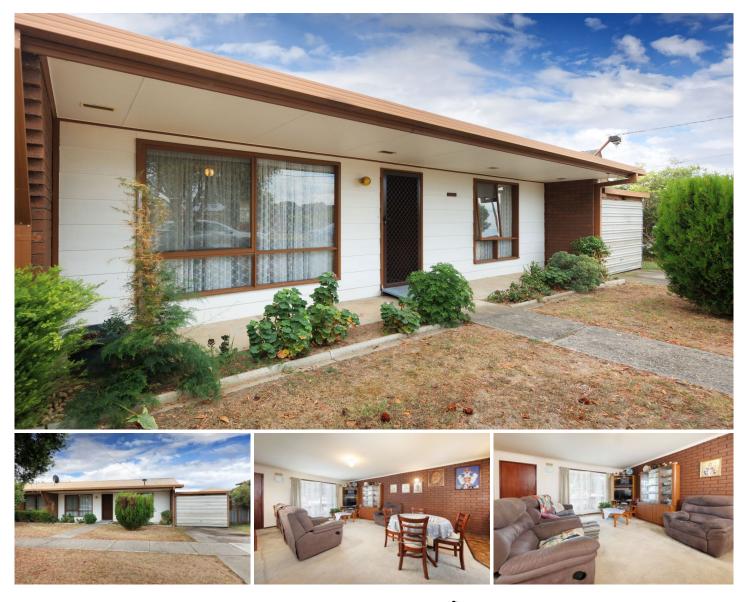

## 2/26 Magnolia Crescent Wodonga VIC

Offering good neighbours that encompasses a safe, secure and peaceful environment this well-loved unit is in close proximity to almost every convenience.

Featuring Its own street frontage and driveway with no body corporate/strata fees some of the many quality appointments include-

Generous open plan living with an all gas kitchen

A flat low maintenance allotment and residence for ease of living

Comforts of a gas wall furnace and wall unit air conditioner Suitable for a broad market of first home buyers, investors and down sizers

Walk to two shopping centres, multiple schools, bus and taxi points, the leisure centre and more

Rental potential of \$320-\$340 per week.