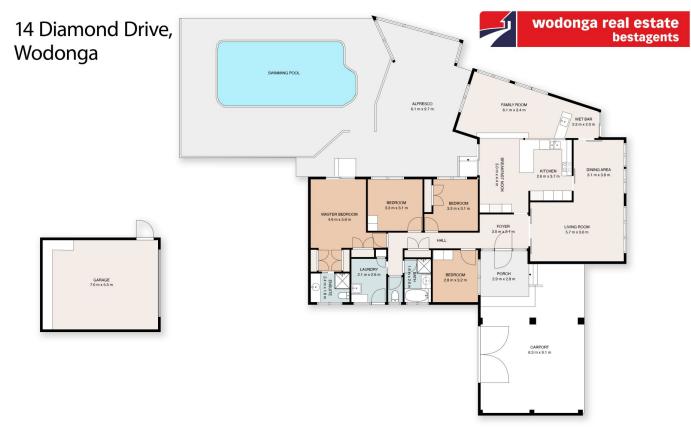

## 14 Diamond Drive Wodonga VIC

This family abode presents a blend of space, comfort, and convenience. Nestled within a generous 1,117m<sup>2</sup> block, this residence boasts an array of features designed to enhance every aspect of family living.

Step into a haven of rest with four bedrooms, each equipped with built-in robes to effortlessly accommodate your storage needs. The master bedroom adds a touch of luxury with its ensuite, ensuring privacy and convenience, while a separate study or fourth bedroom offers versatility to adapt to your lifestyle.

Embrace modern living with both formal and informal living zones, providing the perfect backdrop for gatherings or quiet relaxation. A casual family area awaits, where the warmth of timber floors welcomes you, complemented by a built-in bar for added convenience and entertainment.

## 4 🛤 2 🚔 3 🚘

| Price     | : \$ 549,000  |
|-----------|---------------|
| Land Size | : 1117 sqm    |
| View      | : https://www |

: https://www.wodongarealestate.com.au/sale /vic/north-eastern/wodonga/residential/hous e/7949508