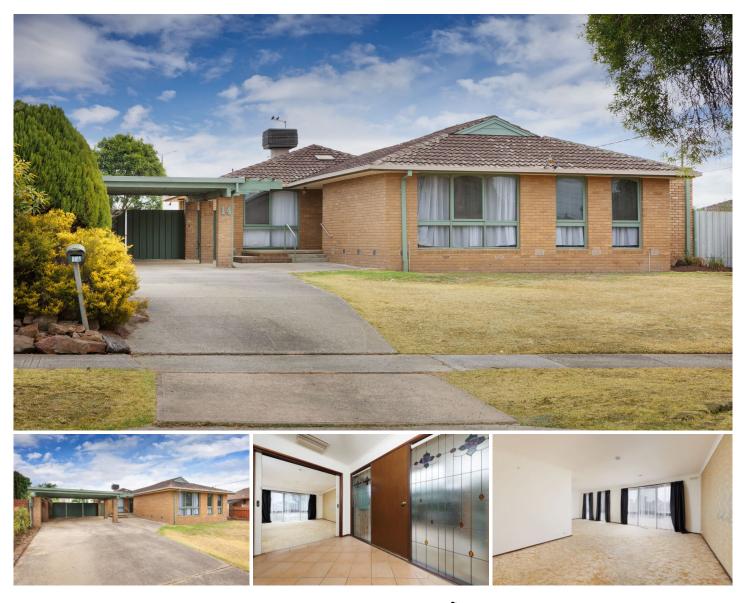

## 14 Diamond Drive Wodonga VIC

This family abode presents a blend of space, comfort, and convenience. Nestled within a generous 1,117m<sup>2</sup> block, this residence boasts an array of features designed to enhance every aspect of family living.

Step into a haven of rest with four bedrooms, each equipped with built-in robes to effortlessly accommodate your storage needs. The master bedroom adds a touch of luxury with its ensuite, ensuring privacy and convenience, while a separate study or fourth bedroom offers versatility to adapt to your lifestyle.

Embrace modern living with both formal and informal living zones, providing the perfect backdrop for gatherings or quiet relaxation. A casual family area awaits, where the warmth of timber floors welcomes you, complemented by a built-in bar for added convenience and entertainment.