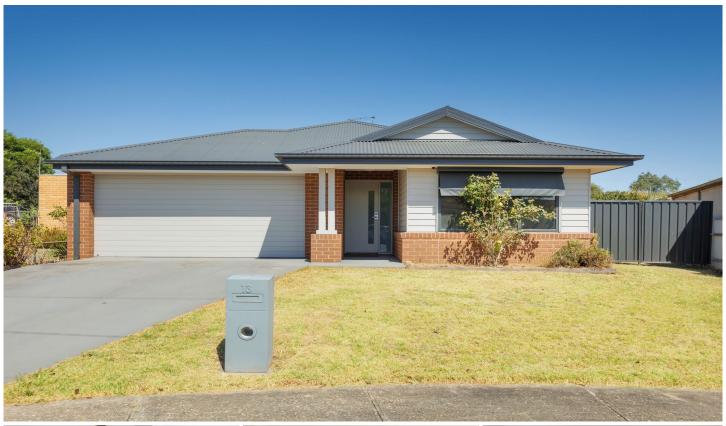

## 13 McGeoch Court Wodonga VIC

Welcome to this stunning 4-bedroom home perfectly situated in a prime court location, just a stone's throw away from essential amenities. Nestled on a generous 639m² allotment, this property built in 2016 offers both convenience and comfort.

A mere 500m proximity to Wodonga Hospital and a short 800m stroll to Wodonga Senior Secondary College, it caters to both work and educational needs. Additionally, its close proximity, just 2.2km from Wodonga CBD, ensures easy access to shopping, dining, and entertainment options. Nature enthusiasts will appreciate the nearby Willow Park nature park and Martin Park sporting fields, ideal for leisurely strolls or outdoor activities.

Step inside to discover a modern interior designed for effortless living. The open plan kitchen, dining, and family

4 🕮 2 📛 2 🖨

**Price** : \$ 521,000 **Land Size** : 639 sqm

View : https://www.wodongarealestate.com.au/sale