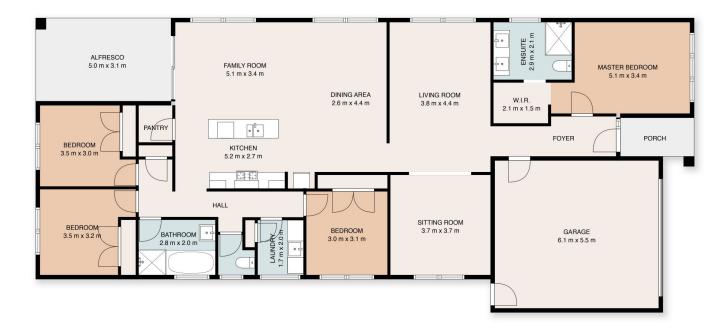

## 13 McGeoch Court Wodonga VIC

Welcome to this stunning 4-bedroom home perfectly situated in a prime court location, just a stone's throw away from essential amenities. Nestled on a generous 639m² allotment, this property built in 2016 offers both convenience and comfort.

Step inside to discover a modern interior designed for effortless living. The open plan kitchen, dining, and family

4 🕮 2 📛 2 🖨

**Price** : \$ 521,000 **Land Size** : 639 sqm

View : https://www.wodongarealestate.com.au/sale

## 13 McGeoch Court, Wodonga

This floor plan including dimensions are approximate and are for illustrative purposes only and should be used purely as a guide. No guarantee can be given to accuracy of the information contained, and interested parties should conduct their own enquires.