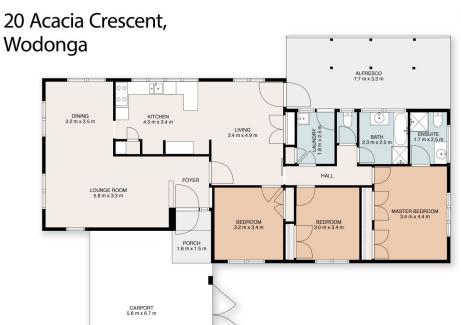

Boasting a thoughtfully designed floor plan, this home exudes a sense of spaciousness and functionality. With three generously sized bedrooms, including a master suite featuring an ensuite and ample built-in robes, there is plenty of room for relaxation and rejuvenation.

The heart of the home lies in the functional kitchen, boasting a modern stainless-steel oven, a dishwasher, a walk-in-pantry and an abundance of storage. Adjacent to the kitchen, you will find a second living area that offers a

This floor plan including dimensions are approximate and are for illustrative purposes only and should be used purely as a guide. No guarantee can be given to accuracy of the information contained, and interested parties should conduct their own enquires.