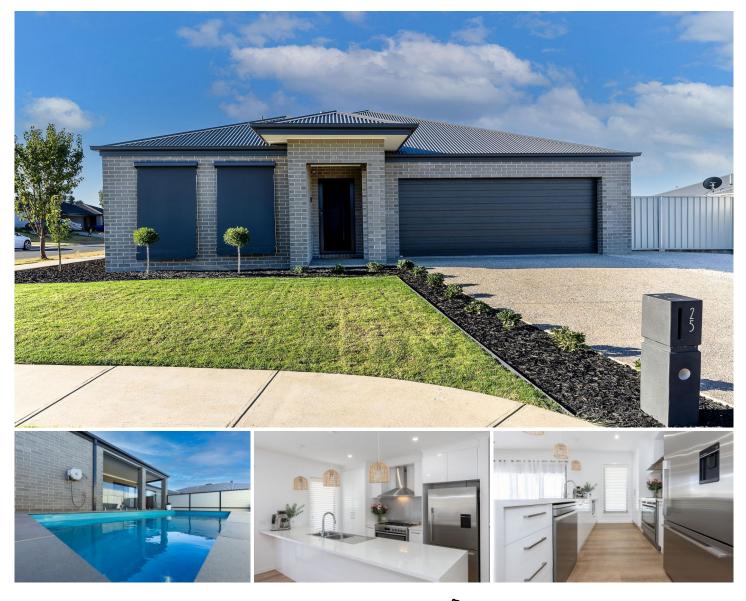

## 25 Murray Way Wodonga VIC

Welcome to this exquisite property nestled within the popular Daintree Estate in Wodonga. This December 2017 Afonso Build sits proudly on a comfortable 539 approx. square metre block, offering a harmonious blend of comfort, style, and convenience for seamless family living.

As you step inside, you will be greeted by a thoughtfully designed floorplan boasting three spacious bedrooms and the comforts of ducted heating and cooling throughout. The master bedroom features a walk-in robe and ensuite for added luxury, while the guest bedrooms are equipped with split systems and built-in robes.

The heart of the home is the inviting open plan living, dining, and kitchen area, creating a perfect hub for entertaining or relaxing with loved ones. The modern elegance of the kitchen shines through with its high-gloss