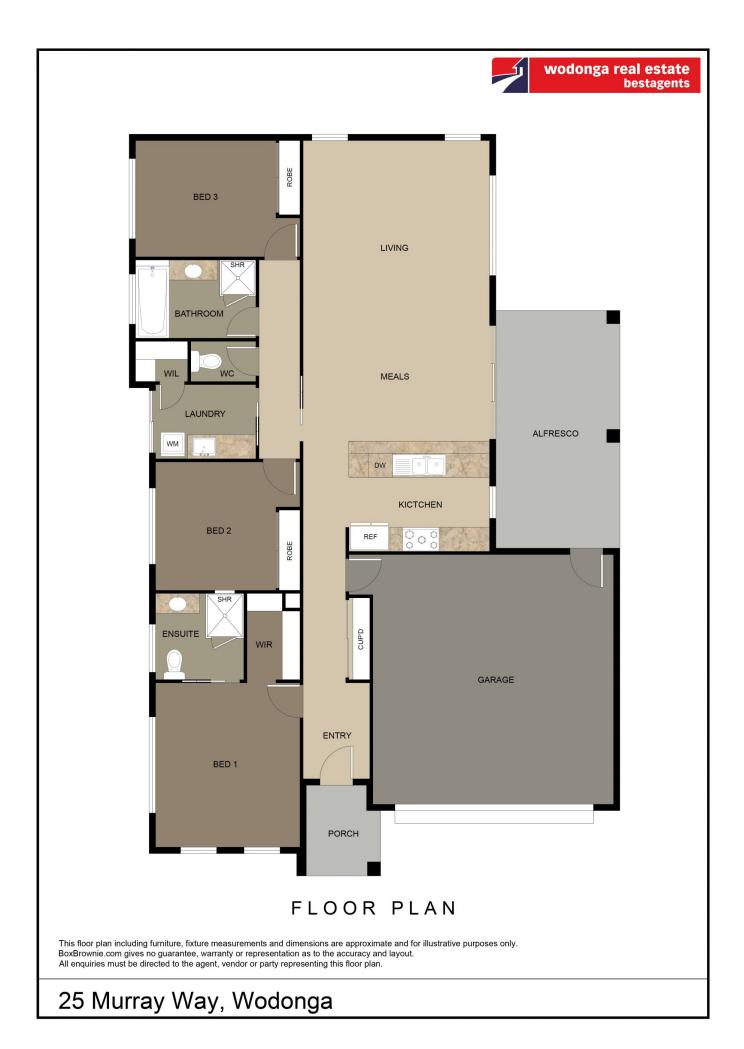

As you step inside, you will be greeted by a thoughtfully designed floorplan boasting three spacious bedrooms and the comforts of ducted heating and cooling throughout. The master bedroom features a walk-in robe and ensuite for added luxury, while the guest bedrooms are equipped with split systems and built-in robes.