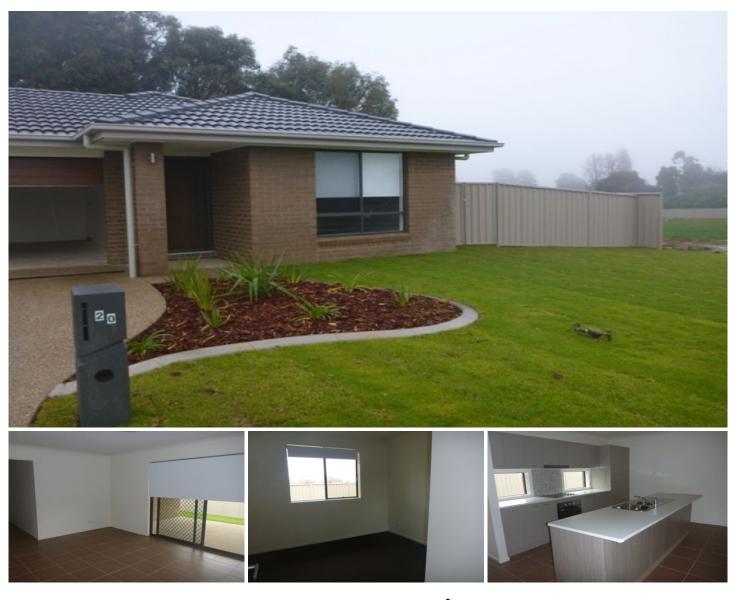

## **Beautiful Beechworth**

This lovely four bedroom home is set on a large block and consists of a tiled meals/kitchen area, dishwasher, ducted heating and cooling throughout, electric cooking and gas hot water. Main bedroom has a walk-in robe and ensuite and all other bedrooms have built-in robes. The beautifully placed home also has undercover entertaining area and double lockup garage with internal access and remote. All within close proximity to Beechworth Primary School and Lake Sambell, making this a fantastic family home.