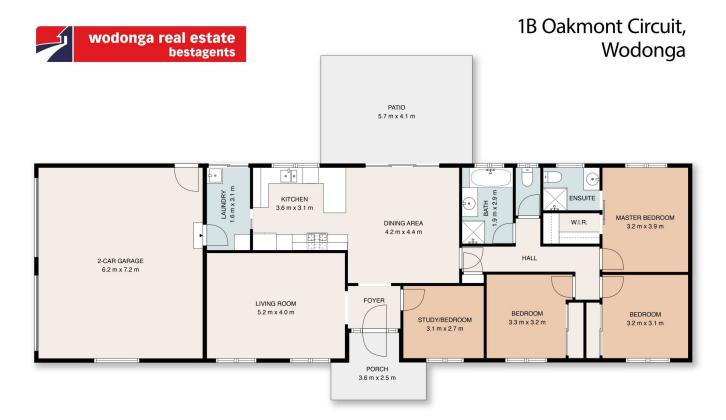

Comprising of four good sized bedrooms, two equipped with built-in robes, and a master bedroom featuring its own ensuite and walk in robe, this home is meticulously crafted to cater to the needs of a growing family. Additionally, the fourth bedroom/study offers remarkable versatility and provides a serene outlook over the family-friendly Valentina Gillard Park.

The interior space is thoughtfully designed, with a spacious

4 🖰 2 🔓 2 😭

**Price** : \$539,000 **Land Size** : 547 sqm

**View**: https://www.wodongarealestate.com.au/sale

/vic/north-eastern/west-wodonga/residential/