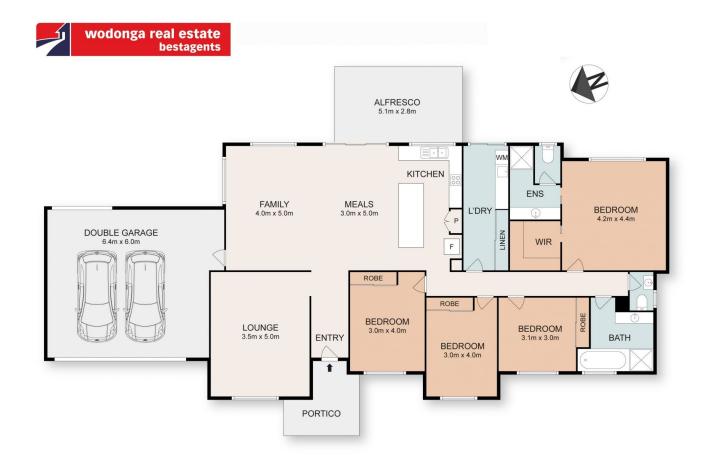

Two-pak kitchen with gas hot plates, electric oven and dishwasher provision

Two separate tiled living zones of family and lounge rooms Master bedroom with walk in robe, ensuite with separate

| 4 🍋 | 2 🚔 | 2 🛱 |
|-----|-----|-----|
|-----|-----|-----|

| Price     | : \$609,000 |  |
|-----------|-------------|--|
| Land Size | : 717 sam   |  |

: https://www.wodongarealestate.com.au/sale /vic/north-eastern/wodonga/residential/hous e/7929256

View

**Clinton Harvey** 0260 561 888