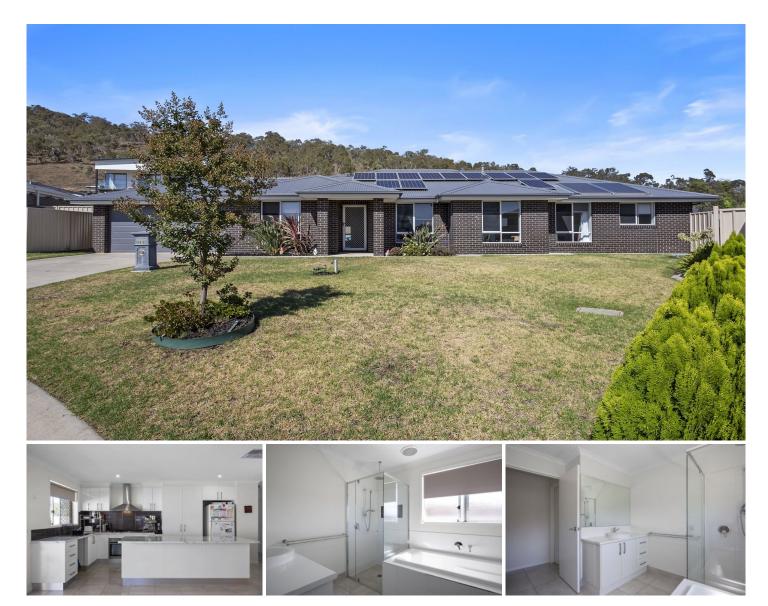

## Wodonga

To quote the saying "it is as safe as houses" could not be more true with the Defence Housing platform. With a current income of \$2,478.48 per month or \$29,741.76 per year, the return equals an attractive 4.88% return at the listed price.

The rent is reviewed in line with standard market conditions every December, the current lease expiring in December 2026.

Built with a modern finish in approximately 2016 on a generous 717m<sup>2</sup> allotment, some of the quality features include-

Two-pak kitchen with gas hot plates, electric oven and dishwasher provision

Two separate tiled living zones of family and lounge rooms Master bedroom with walk in robe, ensuite with separate

| 4 🍋 | 2 🚔 | 2 🛱 |
|-----|-----|-----|
|-----|-----|-----|