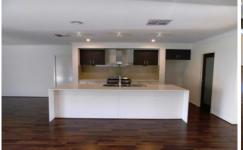

## 51 Klim Street Killara VIC

This stunning home has been cleverly designed to enhance comfortable family living. Highlights of the home include a choice of formal and informal living areas, a well-appointed kitchen fitted with stainless steel Smeg appliances and a large walk-in pantry. There are four good sized bedrooms, master with walk in robe and spacious ensuite, built in robes to the other rooms, ducted heating and cooling for year round comfort and full second bathroom. Outdoors, the home offers a generous sized alfresco entertaining area that overlooks the low maintenance yard which also has side access for a caravan or trailer. There is a double lock up garage with remote and internal access, and you will find this property in the sought after Riverside Estate.