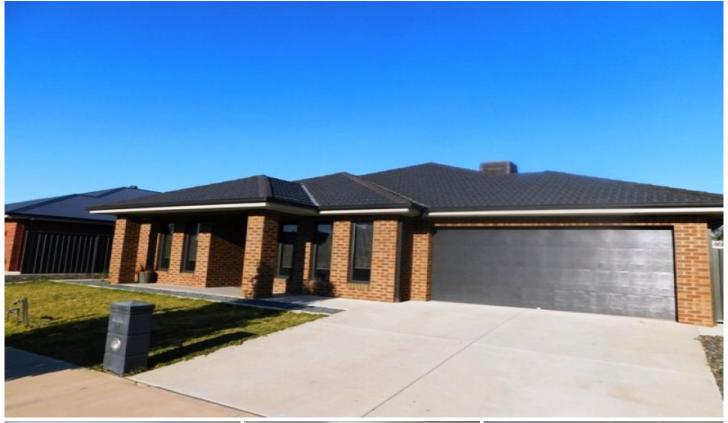

## 51 Klim Street Killara VIC

This stunning home has been cleverly designed to enhance comfortable family living. Highlights of the home include a choice of formal and informal living areas, a well-appointed kitchen fitted with stainless steel Smeg appliances and a large walk-in pantry. There are four good sized bedrooms, master with walk in robe and spacious ensuite, built in robes to the other rooms, ducted heating and cooling for year round comfort and full second bathroom. Outdoors, the home offers a generous sized alfresco entertaining area that overlooks the low maintenance yard which also has side access for a caravan or trailer. There is a double lock up garage with remote and internal access, and you will find this property in the sought after Riverside Estate.