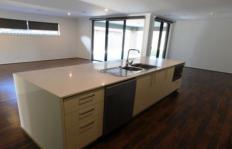

## 51 Klim Street Killara VIC

This stunning home has been cleverly designed to enhance comfortable family living. Highlights of the home include a choice of formal and informal living areas, a well-appointed kitchen fitted with stainless steel Smeg appliances and a large walk-in pantry. There are four good sized bedrooms, master with walk in robe and spacious ensuite, built in robes to the other rooms, ducted heating and cooling for year round comfort and full second bathroom. Outdoors, the home offers a generous sized alfresco entertaining area that overlooks the low maintenance yard which also has side access for a caravan or trailer. There is a double lock up garage with remote and internal access, and you will find this property in the sought after Riverside Estate.