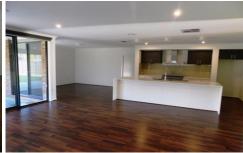

## 51 Klim Street Killara VIC

This stunning home has been cleverly designed to enhance comfortable family living. Highlights of the home include a choice of formal and informal living areas, a well-appointed kitchen fitted with stainless steel Smeg appliances and a large walk-in pantry. There are four good sized bedrooms, master with walk in robe and spacious ensuite, built in robes to the other rooms, ducted heating and cooling for year round comfort and full second bathroom. Outdoors, the home offers a generous sized alfresco entertaining area that overlooks the low maintenance yard which also has side access for a caravan or trailer. There is a double lock up garage with remote and internal access, and you will find this property in the sought after Riverside Estate.