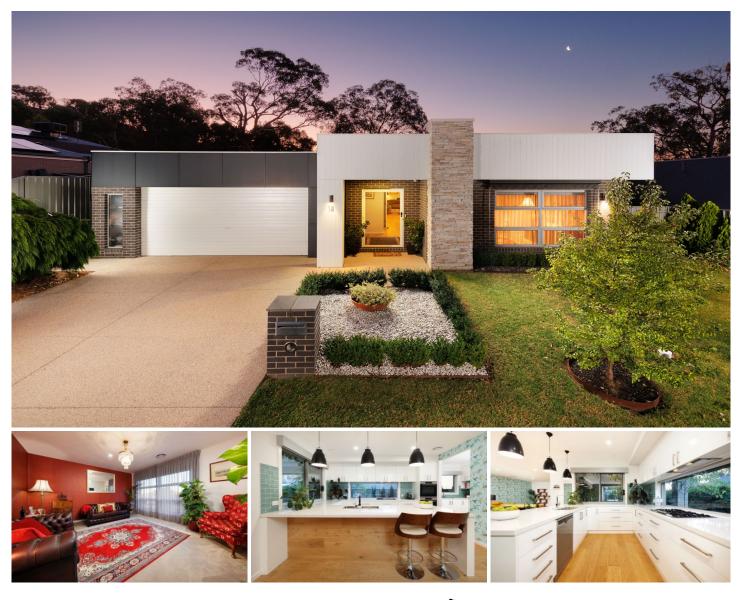

## 12 Partridge Way Wodonga VIC

Indulge in the pinnacle of luxury living with this bespoke home nestled in Wodonga. Positioned on a comfortable block spanning approximately 702m<sup>2</sup> within the sought after White Box Rise Estate, this contemporary masterpiece showcases meticulous craftsmanship and refined landscaping.

Boasting an impressive 35.5 squares under roof, this Lewis-built steel frame residence from 2016 epitomizes unparalleled quality. The master suite serves as a private sanctuary, featuring exquisite pendant lighting, a spacious walk-in wardrobe, opulent ensuite with electric floor heating and floor-to-ceiling tiles. Sliding doors seamlessly connect to the backyard, amplifying the sense of openness and tranquillity.

Each guest bedroom is adorned with built-in robes and