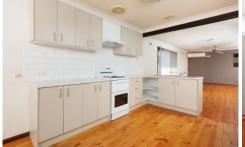

The functional kitchen and meals area adjoin the large open plan living area which then flows onto the impressive undercover outdoor deck

Polished floor boards through the living zones provide genuine warmth and character