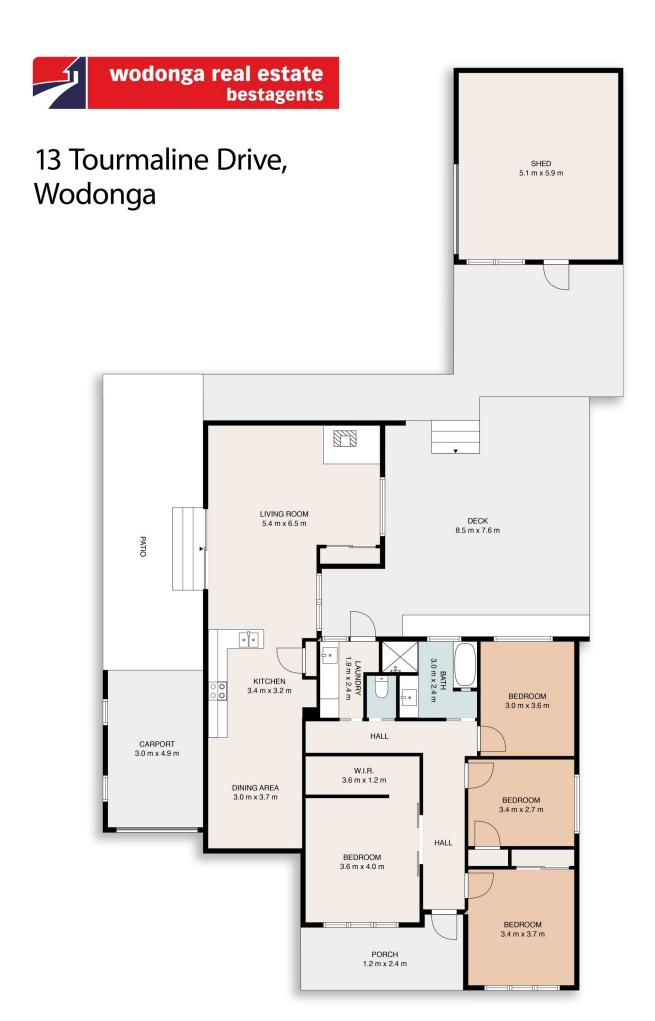

## 13 Tourmaline Drive Wodonga VIC

Located within a short walk to schools, shops, transport, doctors and leisure centre this tidy home offers much more than just four bedrooms.

Some of the quality features include-

The functional kitchen and meals area adjoin the large open plan living area which then flows onto the impressive undercover outdoor deck

Polished floor boards through the living zones provide genuine warmth and character

Seasonal comforts of combustion wood heater plus large split system

Single enclosed carport plus a 5 x 6 metre powered shed Secure low maintenance allotment of 724m<sup>2</sup>

For investors - an expected rental return of \$460 - \$500 per week

This floor plan including dimensions are approximate and are for illustrative purposes only and should be used purely as a guide. No guarantee can be given to accuracy of the information contained, and interested parties should conduct their own enquires.