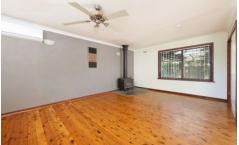

The functional kitchen and meals area adjoin the large open plan living area which then flows onto the impressive undercover outdoor deck

Polished floor boards through the living zones provide genuine warmth and character

Seasonal comforts of combustion wood heater plus large split system

Single enclosed carport plus a 5 x 6 metre powered shed Secure low maintenance allotment of 724m<sup>2</sup>

For investors - an expected rental return of \$460 - \$500 per week