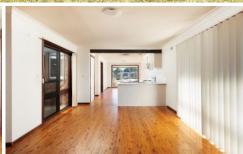

The functional kitchen and meals area adjoin the large open plan living area which then flows onto the impressive undercover outdoor deck

Polished floor boards through the living zones provide genuine warmth and character