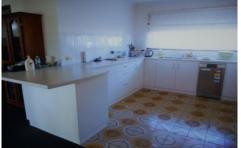

## 6 Maxwell Drive Wodonga VIC

Nestled away in a quiet location only a short walk to corner shop, child friendly parks, schools and a short drive to White Box Rise shopping complex. This property features three bedrooms with built in robes, walk in to master and ensuite with shower and basin only. Renovated kitchen with stainless steel appliances, including dishwasher. The large lounge area has split system heating and cooling providing year round comfort, separate meals area and large rumpus room (or 4th bedroom). Large secure back yard that is easy to maintain with double lock up shed plus oversized garden shed and double carport accommodation. Don't delay call to inspect today.