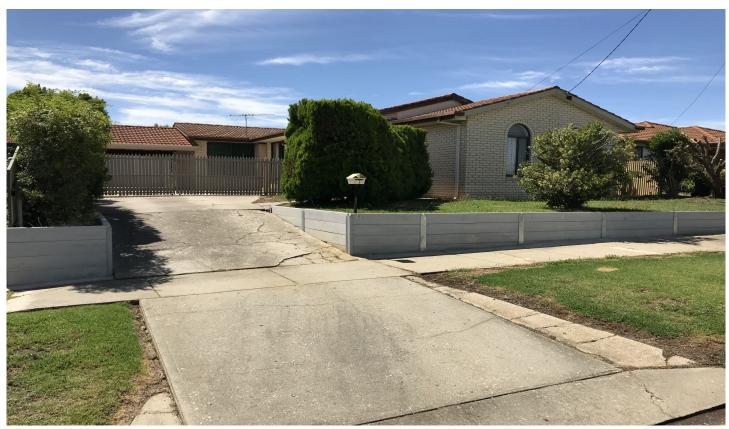

## 6 Maxwell Drive Wodonga VIC

Nestled away in a quiet location only a short walk to corner shop, child friendly parks, schools and a short drive to White Box Rise shopping complex. This property features three bedrooms with built in robes, walk in to master and ensuite with shower and basin only. Renovated kitchen with stainless steel appliances, including dishwasher. The large lounge area has split system heating and cooling providing year round comfort, separate meals area and large rumpus room (or 4th bedroom). Large secure back yard that is easy to maintain with double lock up shed plus oversized garden shed and double carport accommodation. Don't delay call to inspect today.