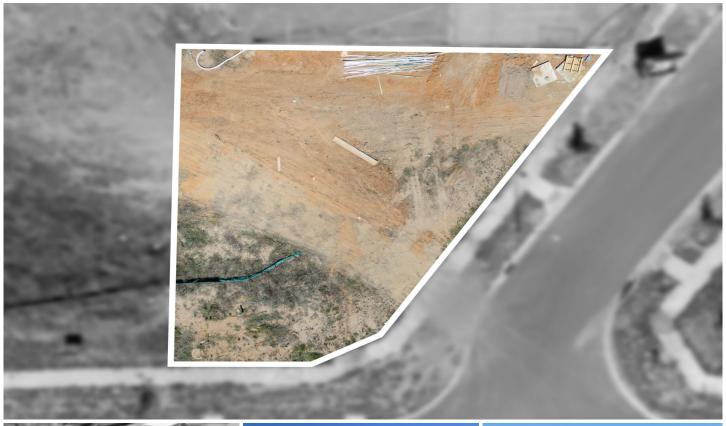

## 1 Gaze Street Baranduda VIC

Secure your ideal homesite in the flourishing enclave of Baranduda. This expansive piece of land presents a golden chance for first home buyers or investors.

Located a stone's throw away from the bustling city of Wodonga, this spot perfectly marries serenity with accessibility. Experience the ultimate duality of calm suburban living, coupled with the advantage of nearby amenities.

**Price** : \$199,000 **Land Size** : 540 sqm

View : https://www.wodongarealestate.com.au/sale

/vic/north-eastern/baranduda/residential/lan

d/7904955

Clint IIsley 0260 561 888

Mark Rosevear 0260 561 888