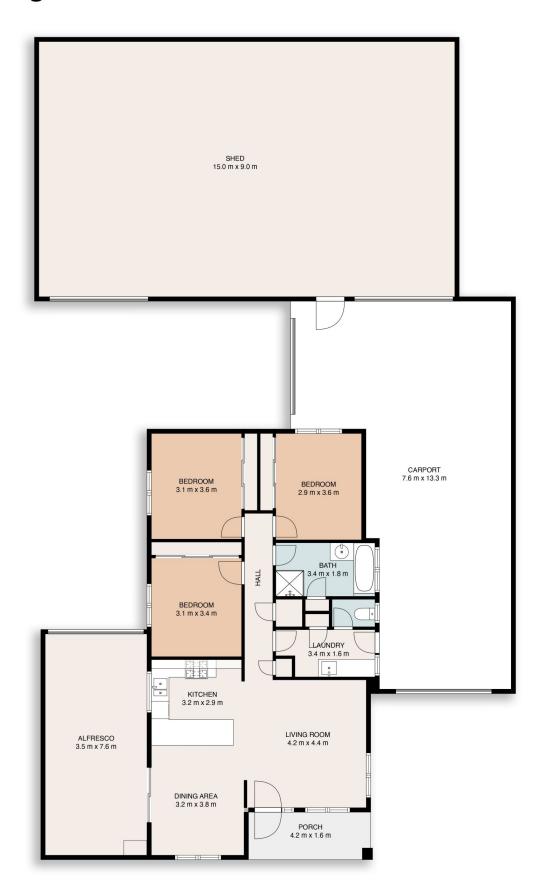

## 84 Mayfair Drive, Wodonga

This floor plan including dimensions are approximate and are for illustrative purposes only and should be used purely as a guide. No guarantee can be given to accuracy of the information contained, and interested parties should conduct their own enquires.