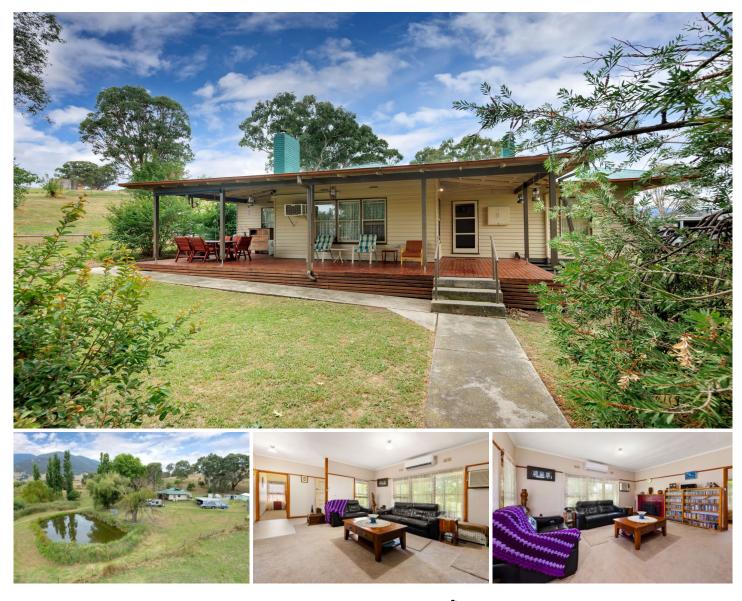

## 25 Tallangatta Creek Road Tallangatta Valley VIC

Welcome to your own piece of paradise in the tranquil Tallangatta Valley! Situated on a sprawling 5 acres (2.01 hectares) of pristine land, this property offers a rare opportunity to embrace a lifestyle of comfort, convenience and natural beauty.

Step inside the charming residence to discover 3 bedrooms plus a separate study, providing ample space for families or those seeking a peaceful retreat with room to spare. The recently renovated bathroom and outside laundry ensure modern convenience, while the entire house was rewired in 2021, offering peace of mind and reliability for years to come.

Experience year-round comfort with the addition of a new split system reverse cycle heating and cooling system, as well as a new split system and hot water service, providing