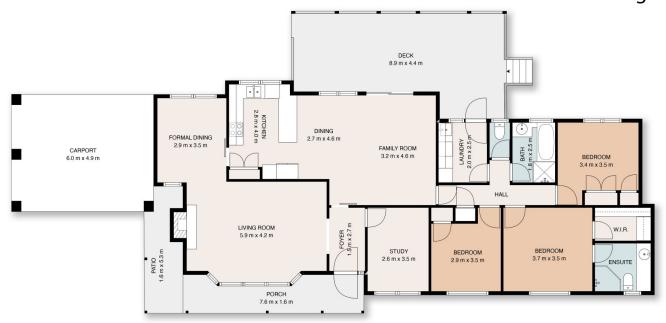

Boasting three generously sized bedrooms and a comfortable study, this home provides ample space for both relaxation and productivity. The main bedroom is complete with a generous walk-in robe while the guest bedrooms all feature built in robes. The heart of the home lies in its Tasmanian Ash timber kitchen - a warm and inviting space with abundant storage, setting the stage for delightful family gatherings.

The living and dining areas, both formal and informal, wrap around this central hub, creating a seamless flow

3 📮 2 🔓 2 😭

**Price** : \$ 575,000 **Land Size** : 1134 sqm

View : https://www.wodongarealestate.com.au/sale

## 48 Hartwig Road, Wodonga

This floor plan including dimensions are approximate and are for illustrative purposes only and should be used purely as a guide. No guarantee can be given to accuracy of the information contained, and interested parties should conduct their own enquires.