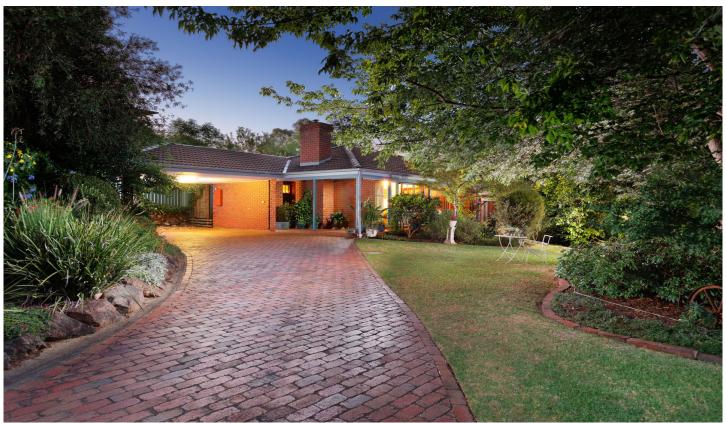

## 48 Hartwig Road Wodonga VIC

Welcome to 48 Hartwig Road, Wodonga - where warmth, comfort, and a leafy ambiance come together to create the perfect haven for your family. Nestled within established gardens, this inviting property offers a harmonious blend of tranquility and practicality.

Boasting three generously sized bedrooms and a comfortable study, this home provides ample space for both relaxation and productivity. The main bedroom is complete with a generous walk-in robe while the guest bedrooms all feature built in robes. The heart of the home lies in its Tasmanian Ash timber kitchen - a warm and inviting space with abundant storage, setting the stage for delightful family gatherings.

The living and dining areas, both formal and informal, wrap around this central hub, creating a seamless flow

3 📮 2 🔓 2 😭

**Price** : \$ 575,000 **Land Size** : 1134 sqm

View : https://www.wodongarealestate.com.au/sale