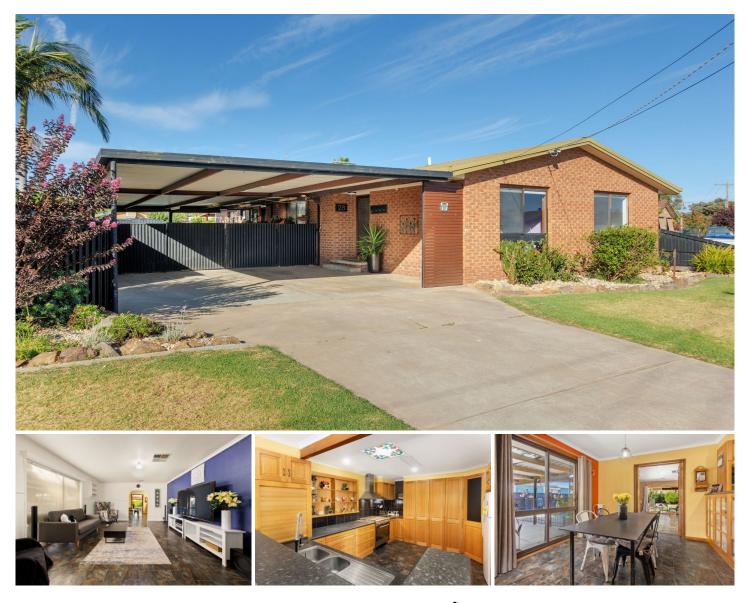

## 28 Sapphire Circuit Wodonga VIC

Presented for the fist time and designed for the whole family, this well-loved home offers extra appeal with a sparkling pool and spa.

Located conveniently close to schools, shops, transport and sporting facilities some of the quality features include-

Two generous size living areas of lounge and family rooms Large timber kitchen with 900mm gas hot plates and dishwasher

Main bedroom with ensuite, walk in robe and celling fan Comforts of gas ducted heating and evaporative cooling throughout

Two covered outdoor entertaining areas complimenting the water fun

Low maintenance and secure 851m<sup>2</sup> allotment

A genuine family pleaser, don't delay your inspection.

| Price | :\$ | 530, | 000 |
|-------|-----|------|-----|
|       |     |      |     |