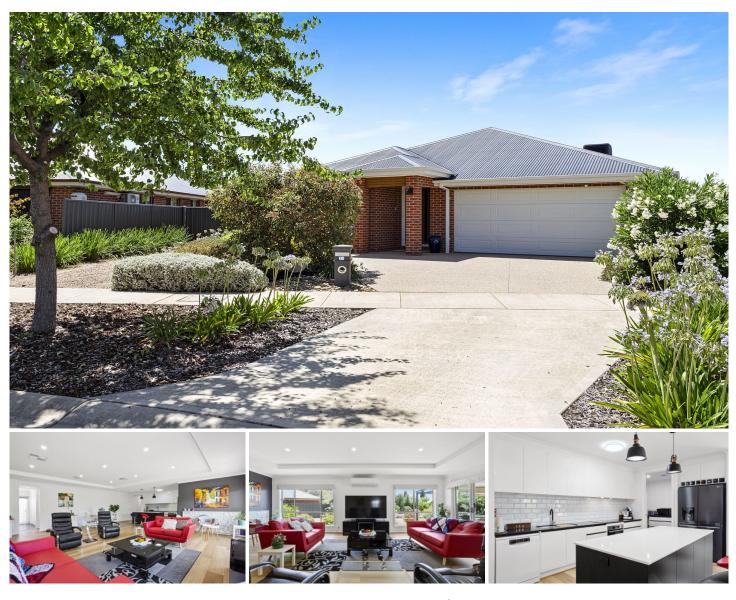

### 30 Esposito Street Killara VIC

Welcome to 30 Esposito Street, situated in the Riverside Estate of Killara. This meticulously maintained and tastefully updated residence seamlessly blends comfort and luxury. The spacious home boasts a remarkable floor plan that optimally utilizes every inch of space, ensuring a harmonious living experience.

#### Kitchen:

? Large kitchen with stone benchtops

? Overlooks a grand living room with a captivating coffin ceiling

? Sizable walk-in pantry for ample storage

#### Features:

? Double-glazed glass throughout the home for enhanced insulation

? 8.4kilowatt solar system for sustainability and cost