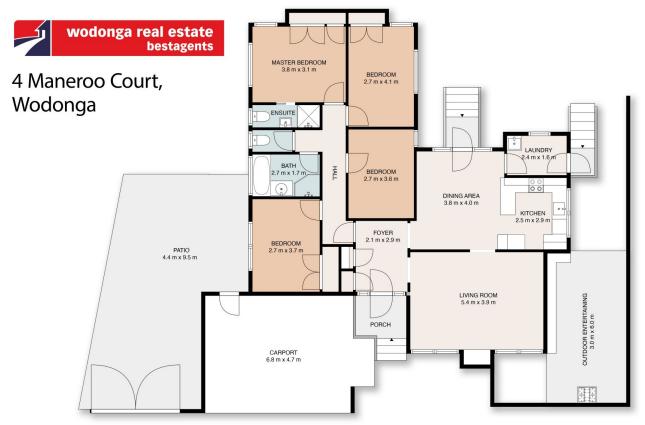

## 4 Maneroo Court Wodonga VIC

Built with size and practicality for the growing family this tidy home is nestled quietly in the most popular Moonya Estate.

Complimented with many quality features including-Brilliant north facing large lounge room Electric kitchen with Omega dishwasher Main bedroom with built in robes and ensuite Comforts of ducted reverse cycle heating and cooling throughout Private barbecue/paved outdoor area

This floor plan including dimensions are approximate and are for illustrative purposes only and should be used purely as a guide. No guarantee can be given to accuracy of the information contained, and interested parties should conduct their own enquires.