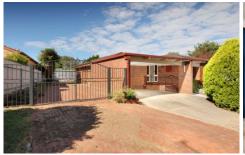

## 4 Maneroo Court Wodonga VIC

Built with size and practicality for the growing family this tidy home is nestled quietly in the most popular Moonya Estate.

Complimented with many quality features including-Brilliant north facing large lounge room Electric kitchen with Omega dishwasher Main bedroom with built in robes and ensuite Comforts of ducted reverse cycle heating and cooling throughout Private barbecue/paved outdoor area

Low maintenance 634m² allotment with side access for the caravan/boat etc

Easily accessible to schools, shops, transport and more

For investors expected rental return of \$460 - \$510 per week.

4 🕒 2 📛 2 🖨