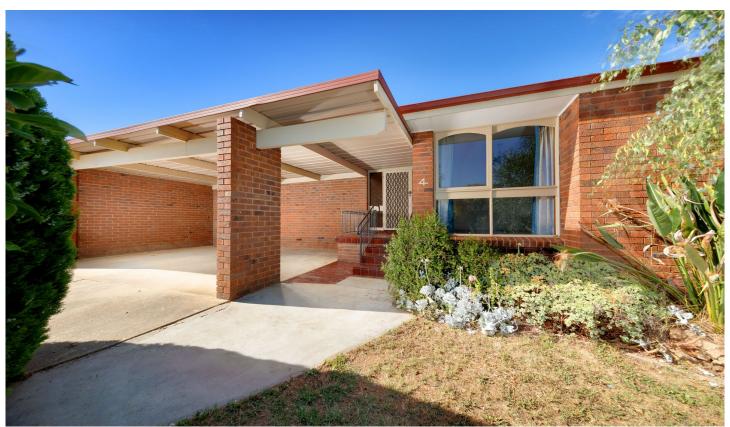

## 4 Maneroo Court Wodonga VIC

Built with size and practicality for the growing family this tidy home is nestled quietly in the most popular Moonya Estate.

Complimented with many quality features including-Brilliant north facing large lounge room Electric kitchen with Omega dishwasher Main bedroom with built in robes and ensuite Comforts of ducted reverse cycle heating and cooling throughout Private barbecue/paved outdoor area

Low maintenance 634m² allotment with side access for the caravan/boat etc

Easily accessible to schools, shops, transport and more

For investors expected rental return of \$460 - \$510 per week.

4 🕒 2 📛 2 🖨