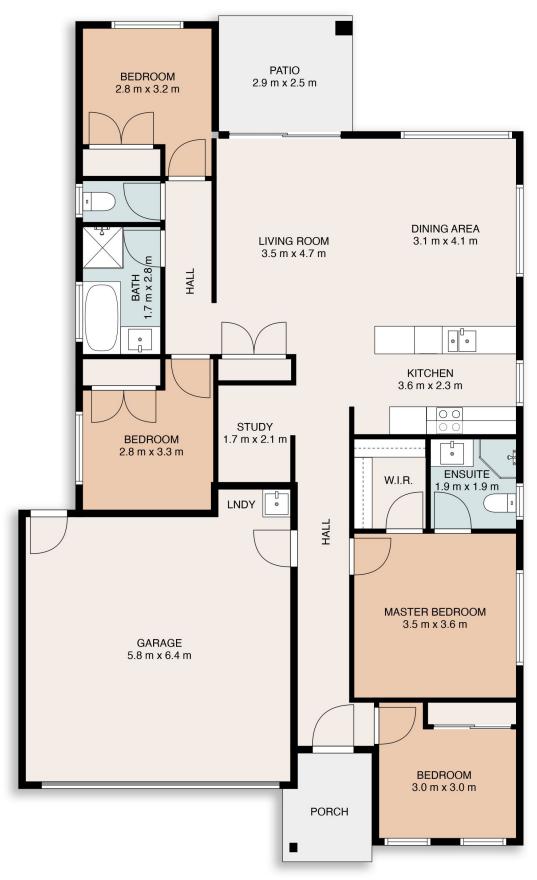

## 35 Kendall Drive Hamilton Valley NSW

Welcome to 35 Kendall Drive, an inviting 4 bedroom home situated in the heart of Hamilton Valley's Centaur Park. Priced attractively to cater to both first time home buyers and discerning investors, this residence offers an ideal blend of comfort, convenience and potential.

Upon entering, you'll discover a thoughtfully designed layout that includes four good sized bedrooms, providing ample space for family members and guests. The addition of a versatile study nook adds to the flexibility of this home, making it perfect for those who work or study from the comfort of their residence.

## 35 Kendall Drive, Hamilton Valley

This floor plan including dimensions are approximate and are for illustrative purposes only and should be used purely as a guide. No guarantee can be given to accuracy of the information contained, and interested parties should conduct their own enquires.