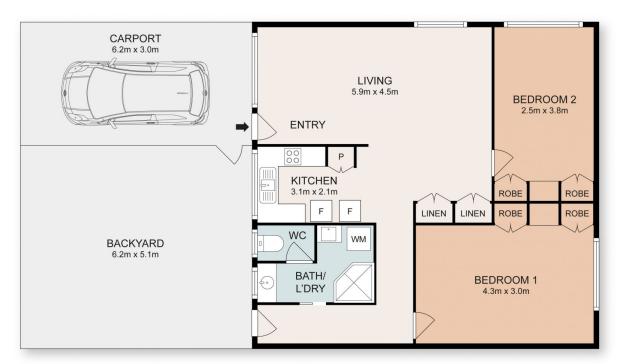

## 1/31 Charles Street Wodonga VIC

A rare opportunity to purchase a neat & tidy home in a superb central location.

Featuring two spacious bedrooms both with built in robes, north facing lounge, gas heating, split system, new carpet throughout, enclosed courtyard and single carport at your front door.