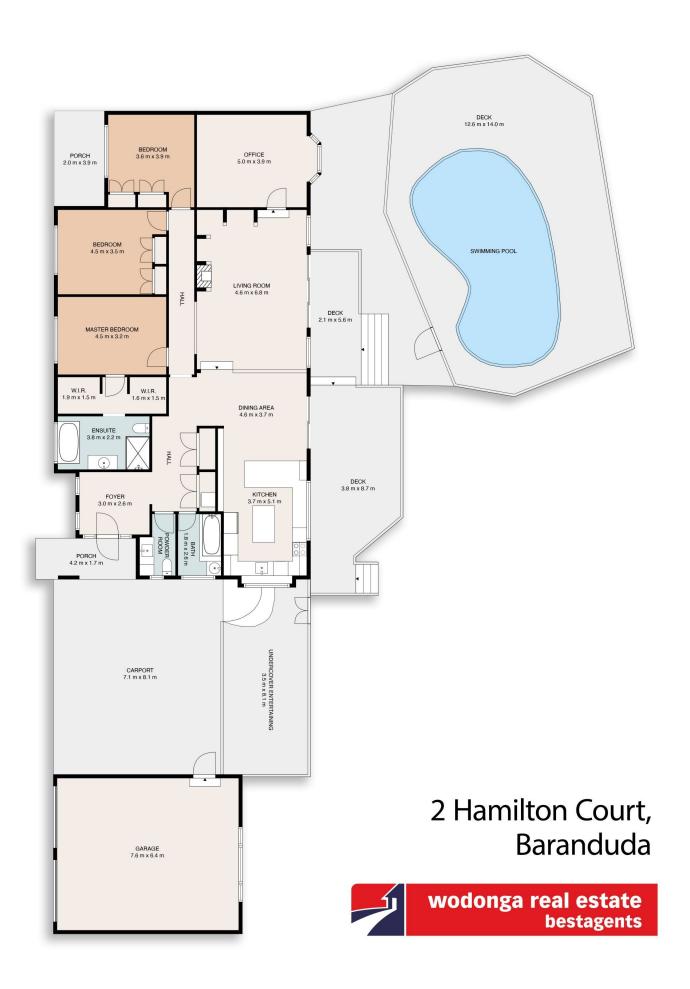

## 2 Hamilton Court Baranduda VIC

## CALL FOR PRIVATE INSPECTION TIMES.

This expansive 4,775m² property is a sanctuary for those who relish a connected lifestyle with nature. Nestled amidst lush bushland and sprawling gardens, this charming north-facing home offers a sense of tranquillity and adventure for your family, with breathtaking bush views enhancing the picturesque setting.

Be captivated by the character and warmth of this residence. The renovated kitchen combines modern amenities with old world charm, creating a perfect space for family gatherings and culinary delights. A highlight of this property is the wonderful deck that overlooks the inviting pool, a true oasis to be enjoyed on a sunny summer's day.

se/7830855

Clint IIsley 0260 561 888

This floor plan including dimensions are approximate and are for illustrative purposes only and should be used purely as a guide. No guarantee can be given to accuracy of the information contained, and interested parties should conduct their own enquires.