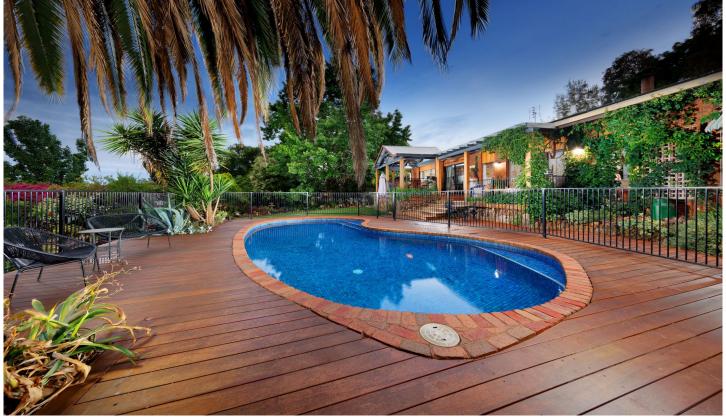

Be captivated by the character and warmth of this residence. The renovated kitchen combines modern amenities with old world charm, creating a perfect space for family gatherings and culinary delights. A highlight of this property is the wonderful deck that overlooks the inviting pool, a true oasis to be enjoyed on a sunny summer's day.