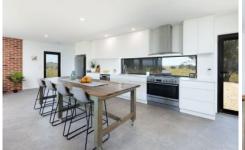

The modern 2-Pak kitchen, complete with a 900mm gas cooker and a Westinghouse dishwasher, overlooks the open-plan living and dining area.

Hidden cupboards and pantry provide ample storage without detracting from the main living space.