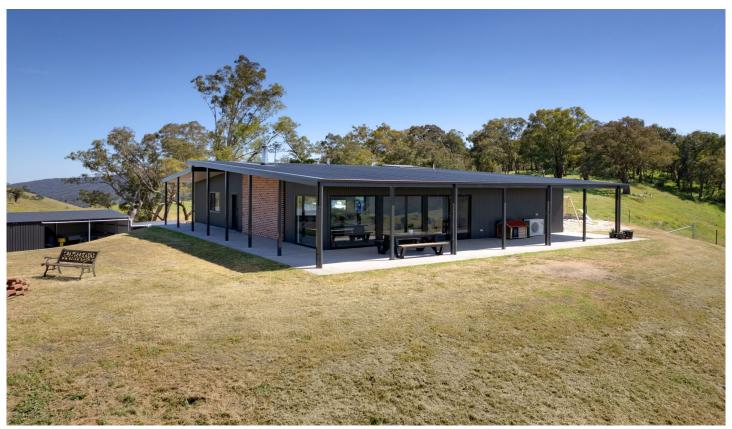

## 935 Sirls Road Jarvis Creek VIC

Perched on a 13.63 hectare (33.68 acre) hilltop estate at 935 Sirls Road, Jarvis Creek, Victoria, 'The Hill' presents a picturesque country lifestyle with stunning Lake Hume Weir and surrounding hill and valley views.

This contemporary double brick and colorbond home built in 2021 by Yack Constructions, offers three double bedrooms with built-ins, a master suite with a walk-in robe and ensuite, in addition to a second central bathroom with floor to ceiling tiles and combined laundry.