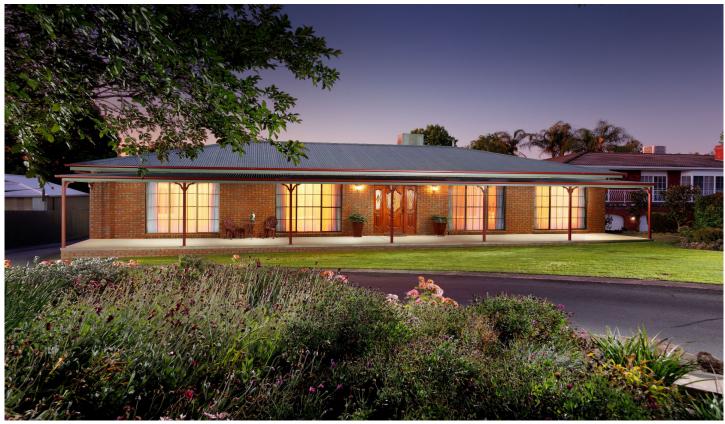

## 11 Willow Parade Wodonga VIC

Welcome to this timeless family home nestled on a generous 2,107m² lot in a secluded and well-established estate. Meticulously maintained for the past 35 years, this circa 1988-built gem is now ready to welcome a new family and create heart-warming memories.

As you approach this classic beauty, you'll be greeted by its charming street presence and front covered verandah. Step inside to discover a home that exudes warmth and offers an abundance of space. The oversized formal lounge and bar area sets the stage, leading seamlessly into a spacious open-plan dining and family area with lofty 11-foot ceilings.