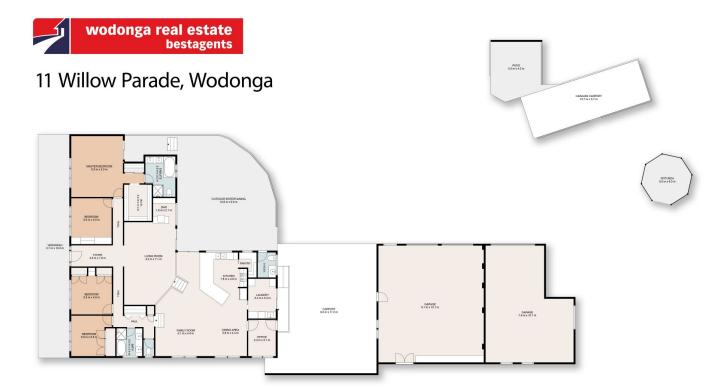

## 11 Willow Parade Wodonga VIC

Welcome to this timeless family home nestled on a generous 2,107m² lot in a secluded and well-established estate. Meticulously maintained for the past 35 years, this circa 1988-built gem is now ready to welcome a new family and create heart-warming memories.

As you approach this classic beauty, you'll be greeted by its charming street presence and front covered verandah. Step inside to discover a home that exudes warmth and offers an abundance of space. The oversized formal lounge and bar area sets the stage, leading seamlessly into a spacious open-plan dining and family area with lofty 11-foot ceilings.

The heart of the home, a large stringy bark timber kitchen, awaits with an expansive preparation area and quality appliances, including a new electric oven and a convenient

4 🕦 2 🖺 8 🖨

**Price** : \$1,150,000 **Land Size** : 2107 sqm