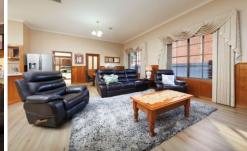

As you approach this classic beauty, you'll be greeted by its charming street presence and front covered verandah. Step inside to discover a home that exudes warmth and offers an abundance of space. The oversized formal lounge and bar area sets the stage, leading seamlessly into a spacious open-plan dining and family area with lofty 11-foot ceilings.