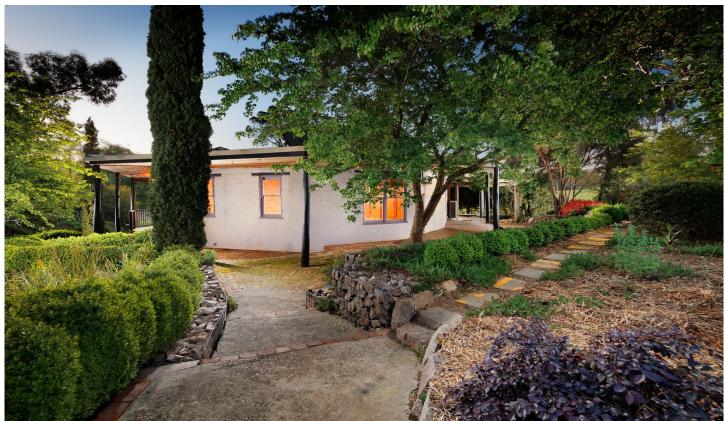

## 7 Griffiths Lane Sandy Creek VIC

Finitely unique this character riddled mud brick home with its richness of quality of timbers throughout is such a small sample of this magnificent property.

The unsurpassed beauty of the gardens and vegetation harbours an unbridled wildlife well beyond your imagination.

Sit back on the extensive timber deck, appreciate the water views, the outstanding birdlife thriving and the solitude that is truly impressive.

Some of the many superior features include-

- ? "Flair" electric kitchen with Tasmanian Ash bench tops and Asko dishwasher
- ? Comforts of a large Saxon wood heater, large split system and ceiling fan