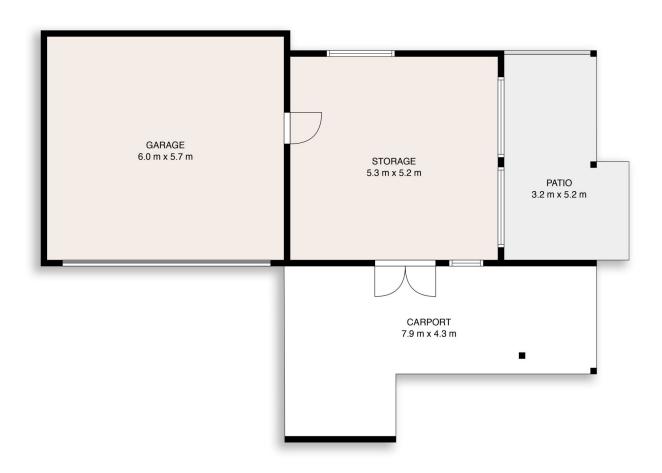

impressive.

Some of the many superior features include-

- ? "Flair" electric kitchen with Tasmanian Ash bench tops and Asko dishwasher
- ? Comforts of a large Saxon wood heater, large split system and ceiling fan

2 🕒 1 📛 4 🖨

**Price** : \$739,000 **Land Size** : 2 Acres

**View**: https://www.wodongarealestate.com.au/sale

/vic/north-eastern/sandy-creek/residential/ru

ral/7801573



Clinton Harvey 0260 561 888



Nicholas Hess (02)60561 888

## 7 Griffiths Lane, Sandy Creek







This floor plan including dimensions are approximate and are for illustrative purposes only and should be used purely as a guide. No guarantee can be given to accuracy of the information contained, and interested parties should conduct their own enquires.

## 7 Griffiths Lane, Sandy Creek



## Outbuilding