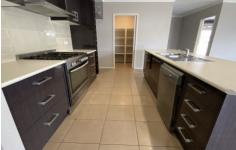

The entertainers kitchen boasts a 900 wide free standing gas cook top and electric oven, dishwasher, walk-in pantry and a large fridge cavity.

Behind a closable hallway is another three queen sized bedrooms all with built in robes. A well-appointed master bathroom and powder room as well as a laundry with plenty of storage space.