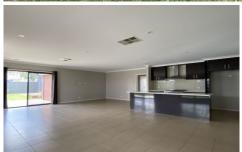

The entertainers kitchen boasts a 900 wide free standing gas cook top and electric oven, dishwasher, walk-in pantry and a large fridge cavity.

Behind a closable hallway is another three queen sized bedrooms all with built in robes. A well-appointed master bathroom and powder room as well as a laundry with plenty of storage space.