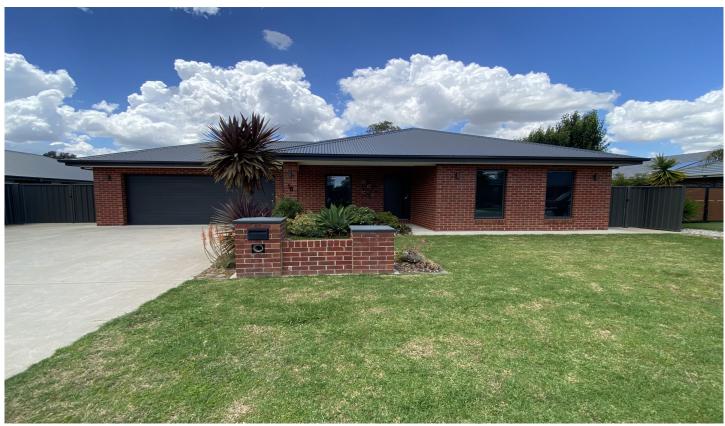

## 18 Kirby Drive Killara VIC

## \*\*\*APPLY BEFORE VIEWING\*\*\*

This beautiful family home is perfect for the growing family. The oversized master bedroom offers reverse cycle heating and cooling, a large walk-in robe and ensuite with a luxury walk-in shower. Tucked away behind the master you will find a formal lounge room and a study that is large enough to double as a fifth bedroom.

Outside offering rear yard access through both the garage and side gate to accommodate car, boat or caravan storage. The undercover entertaining area with LED down

4 🕒 2 🔓 2 🗬

Land Size: 739 sqm

View : https://www.wodongarealestate.com.au/leas