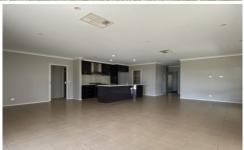

The entertainers kitchen boasts a 900 wide free standing gas cook top and electric oven, dishwasher, walk-in pantry and a large fridge cavity.

Behind a closable hallway is another three queen sized bedrooms all with built in robes. A well-appointed master bathroom and powder room as well as a laundry with plenty of storage space.