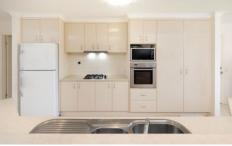

This circa 2005 built single storey conventional dwelling of brick veneer construction with a colorbond corrugated iron roof on a 763m² (approx) allotment is on the high side of the road.

The property includes four bedrooms, two bathrooms, two separate living areas with a modern kitchen including a double kitchen sink, gas cooktop, rangehood, dishwasher, pantry, rear undercover pergola, ducted gas heating and cooling and gas hot water with low maintenance tiles in the high traffic areas and family room. Carpet is in the main