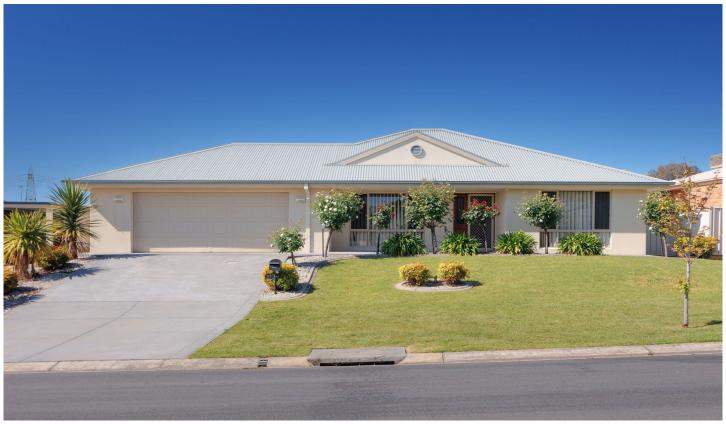

This circa 2005 built single storey conventional dwelling of brick veneer construction with a colorbond corrugated iron roof on a 763m² (approx) allotment is on the high side of the road.

The property includes four bedrooms, two bathrooms, two separate living areas with a modern kitchen including a double kitchen sink, gas cooktop, rangehood, dishwasher, pantry, rear undercover pergola, ducted gas heating and cooling and gas hot water with low maintenance tiles in the high traffic areas and family room. Carpet is in the main

4 🗀 2 🔁 2 🕰

**Price** : \$599,000 **Land Size** : 763 sqm

**View** : https://www.wodongarealestate.com.au/sale /vic/north-eastern/wodonga/residential/hous

e/7792247

Silviya Saric 0260 561 888

Clinton Harvey 0260 561 888