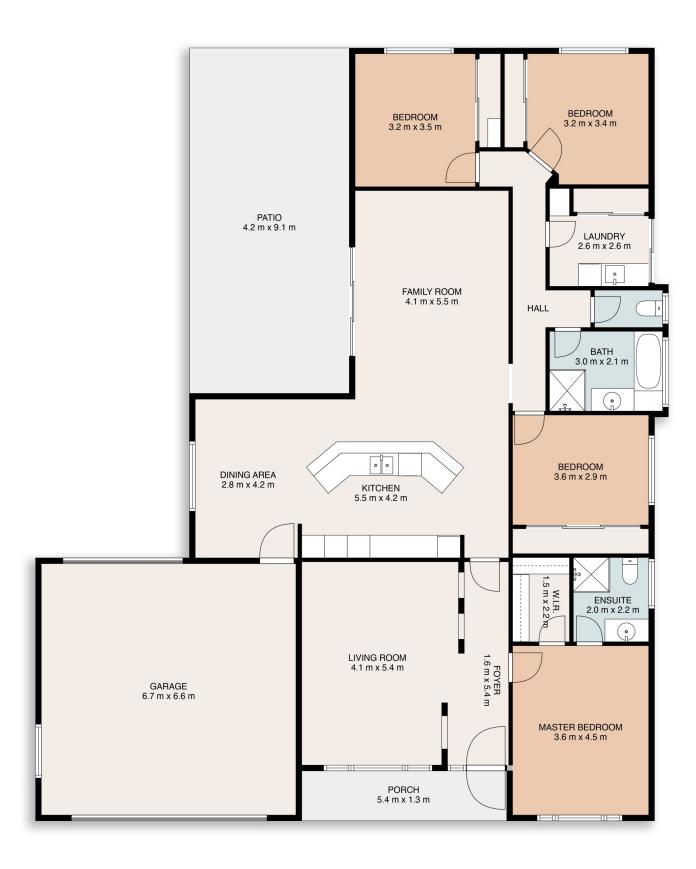

This circa 2005 built single storey conventional dwelling of brick veneer construction with a colorbond corrugated iron roof on a 763m² (approx) allotment is on the high side of the road.

The property includes four bedrooms, two bathrooms, two separate living areas with a modern kitchen including a double kitchen sink, gas cooktop, rangehood, dishwasher, pantry, rear undercover pergola, ducted gas heating and cooling and gas hot water with low maintenance tiles in the high traffic areas and family room. Carpet is in the main