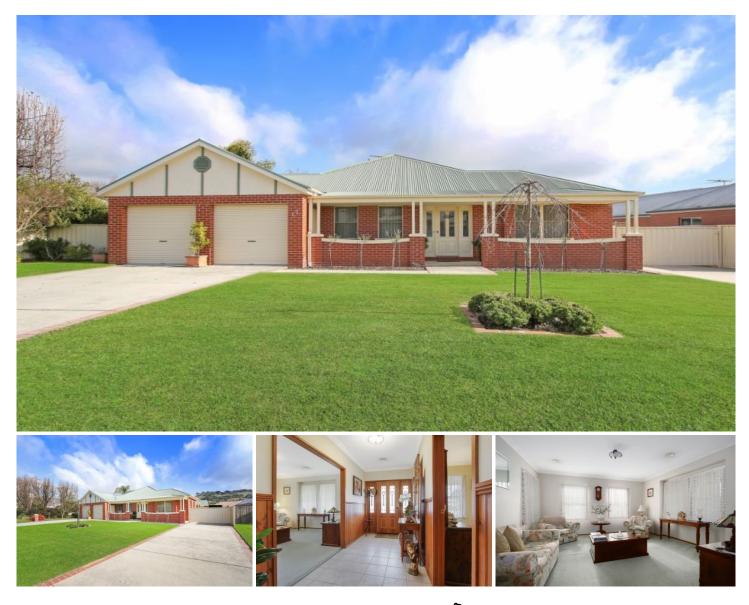

## 17 Clarendon Avenue Wodonga VIC

## \*\*\*APPLY BEFORE VIEWING\*\*\*

This beautifully presented home is located in the popular Cambourne Park Estate close to parks and walking tracks. Featuring three double bedrooms, the master with walk in robe and ensuite, whilst the other two bedrooms have built in robes. There is room for a fourth bedroom, or this can be chosen to use as a study or extra living space. Spacious kitchen with electric cooking, dishwasher and breakfast bar space which flows on to the open plan living area. There is a second separate living area and ducted heating and cooling throughout.

Outside is the pièce de résistance, with an in ground undercover spa and entertainment area, remote double lock up garage to the front of the house plus another two and a half lock up garage located behind side access gates to the rear of the property including a raised carport to