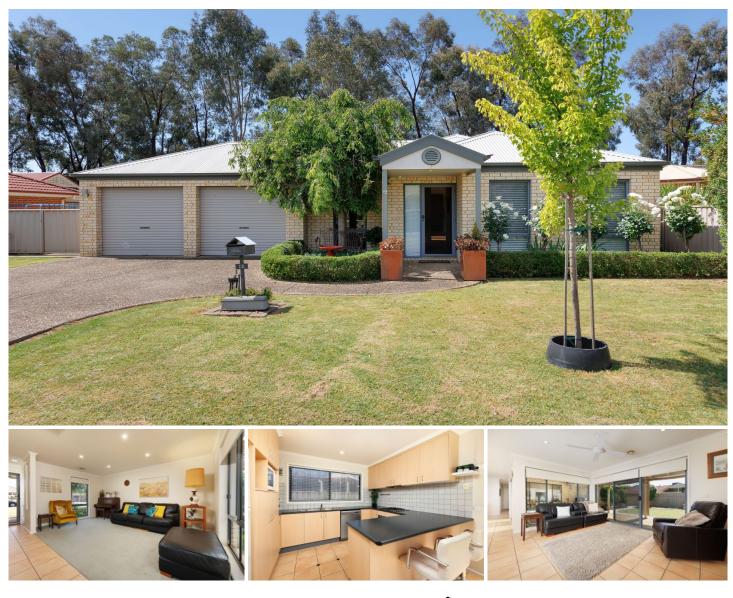

## 12 Slice Court Wodonga VIC

Discover a true gem nestled within the highly desirable Country Club Estate. This meticulously cared-for residence exudes an undeniable charm that is bound to captivate your heart.

Boasting a spacious layout, this home offers three generously sized bedrooms, two adorned with built-in robes. The master bedroom takes luxury to the next level with its walk-in robe and ensuite, providing a private sanctuary for the homeowner.

Natural light streams through the living spaces, creating an inviting and warm atmosphere. The front lounge, bathed in sunlight, provides a welcoming area to entertain guests or unwind after a long day.

A separate family room offers an additional retreat, perfect