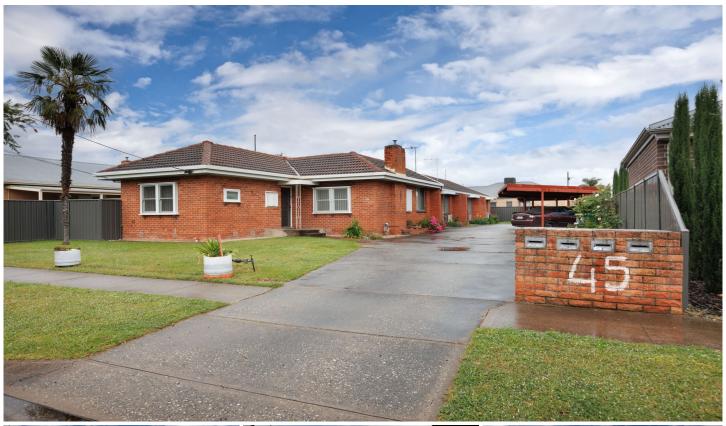

## 1-4/45 William Street Wodonga VIC

Located in Central Wodonga approximately 1.2 km or a 2 minute drive from the Wodonga High Street Post Office, or three minutes to Wodonga Plaza shopping precinct and all the necessary amenities of a major Regional Centre making this brick unit block a rare and unique investment opportunity.

Featuring 1 x 2-bedroom unit and 3 x 1-bedroom units that are all solidly leased with long term tenants, these units currently have a rental return of \$710 per week, are all on the one title and situated on a  $780m^2$  approximate allotment.

Solid in construction, the complex also offers allocated carports for carparking with an additional on site outside toilet, and ample off street parking.

5 📭 4 🟪 4 🗬

Price : \$ 677,000 Land Size : 780 sqm

**View**: https://www.wodongarealestate.com.au/sale

/vic/north-eastern/wodonga/residential/block

-of-units/7784210

Silviya Saric 0260 561 888

This floor plan including dimensions are approximate and are for illustrative purposes only and should be used purely as a guide. No guarantee can be given to accuracy of the information contained, and interested parties should conduct their own enquires.