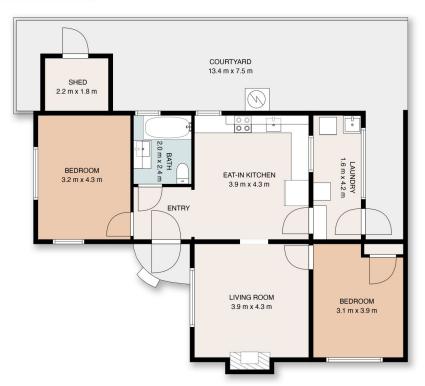

Featuring 1 x 2-bedroom unit and 3 x 1-bedroom units that are all solidly leased with long term tenants, these units currently have a rental return of \$710 per week, are all on the one title and situated on a  $780m^2$  approximate allotment.

Solid in construction, the complex also offers allocated carports for carparking with an additional on site outside toilet, and ample off street parking.

5 📭 4 🟪 4 🗬

Price : \$ 677,000 Land Size : 780 sqm

**View**: https://www.wodongarealestate.com.au/sale

/vic/north-eastern/wodonga/residential/block

-of-units/7784210

Silviya Saric 0260 561 888

This floor plan including dimensions are approximate and are for illustrative purposes only and should be used purely as a guide. No guarantee can be given to accuracy of the information contained, and interested parties should conduct their own enquires.