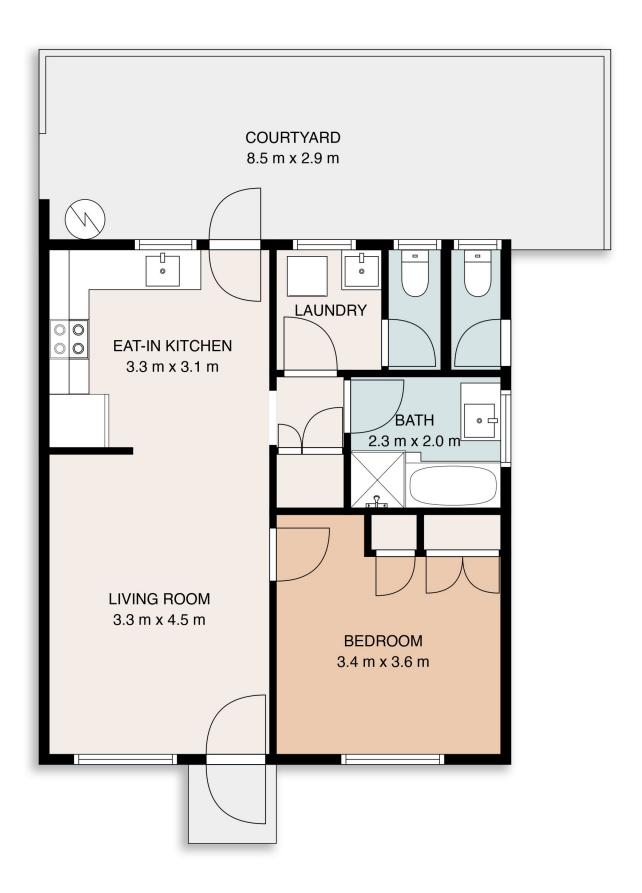

## 4/45 William Street, Wodonga

This floor plan including dimensions are approximate and are for illustrative purposes only and should be used purely as a guide. No guarantee can be given to accuracy of the information contained, and interested parties should conduct their own enquires.