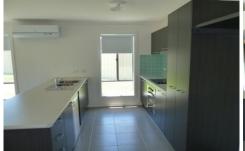

## \*\*\*APPLY BEFORE VIEWING\*\*\*

This good sized four bedroom home plus study is perfect for the growing family. The master bedroom has an ensuite and walk in robe with built-in robes to all other bedrooms and a full bathroom. The open plan living area and sleek kitchen are tiled throughout, with the kitchen having stainless steel appliances including electric cooker and dishwasher. This home has a great sized enclosed backyard with an alfresco dining area and double lock up garage with remote and internal access into the home.