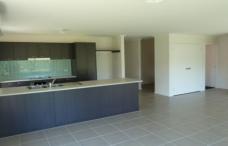

## \*\*\*APPLY BEFORE VIEWING\*\*\*

This good sized four bedroom home plus study is perfect for the growing family. The master bedroom has an ensuite and walk in robe with built-in robes to all other bedrooms and a full bathroom. The open plan living area and sleek kitchen are tiled throughout, with the kitchen having stainless steel appliances including electric cooker and dishwasher. This home has a great sized enclosed backyard with an alfresco dining area and double lock up garage with remote and internal access into the home.