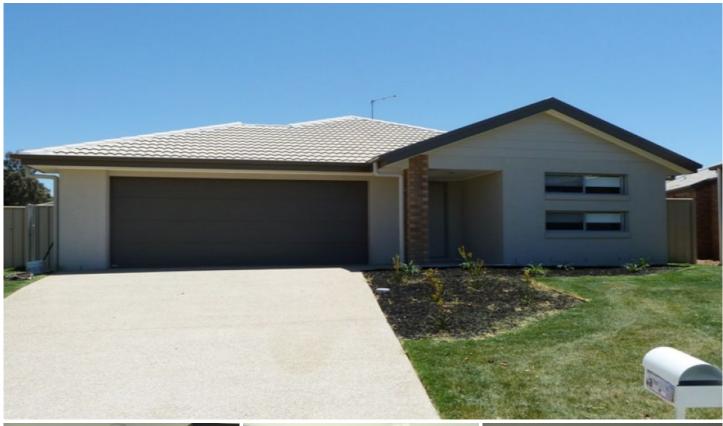

## 23 Kendall Drive Lavington NSW

## \*\*\*APPLY BEFORE VIEWING\*\*\*

This good sized four bedroom home plus study is perfect for the growing family. The master bedroom has an ensuite and walk in robe with built-in robes to all other bedrooms and a full bathroom. The open plan living area and sleek kitchen are tiled throughout, with the kitchen having stainless steel appliances including electric cooker and dishwasher. This home has a great sized enclosed backyard with an alfresco dining area and double lock up garage with remote and internal access into the home.