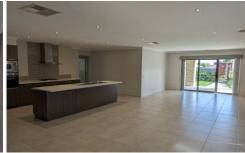

## \*\*\*APPLY BEFORE VIEWING\*\*\*

Three bedroom home located in popular Whitebox Rise, just a short stroll from the shopping centre. This home is well presented with formal lounge plus separate family/meals area, kitchen with gas cooktop & dishwasher and ducted heating and cooling through-out. The master bedroom has an ensuite and walk in robe, whilst the other bedrooms both have built in robes, full main bathoom and laundry with plenty of storage. Externally there is a remote double lock up garage, all weather outdoor entertaining area and low maintenance small enclosed yard.