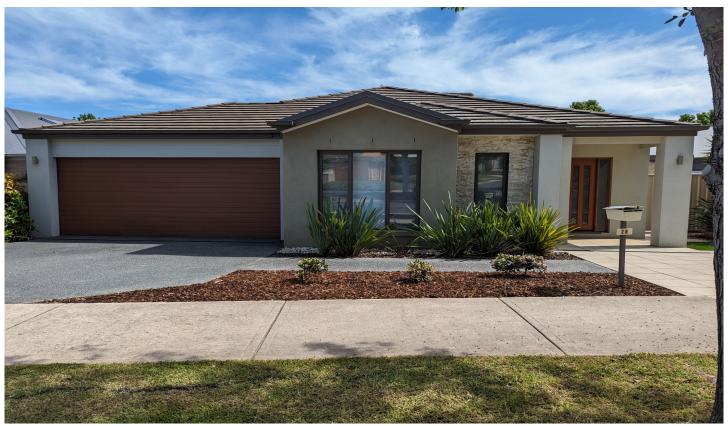

28 Victoria Cross Parade Wodonga VIC

## \*\*\*APPLY BEFORE VIEWING\*\*\*

Three bedroom home located in popular Whitebox Rise, just a short stroll from the shopping centre. This home is well presented with formal lounge plus separate family/meals area, kitchen with gas cooktop & dishwasher and ducted heating and cooling through-out. The master bedroom has an ensuite and walk in robe, whilst the other bedrooms both have built in robes, full main bathoom and laundry with plenty of storage. Externally there is a remote double lock up garage, all weather outdoor entertaining area and low maintenance small enclosed yard.