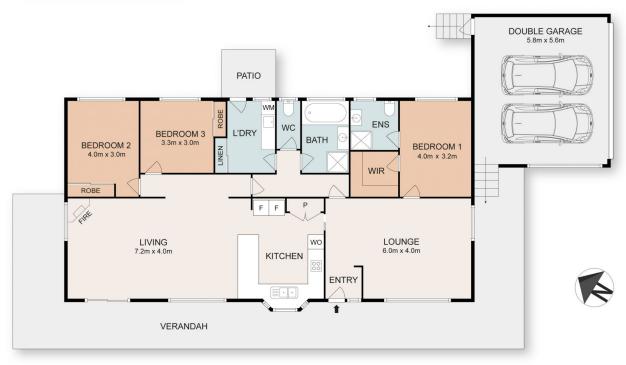

The property is as neat as a pin and offers an electric kitchen, an open plan dining and family room, three bedrooms, ensuite and WIR to the master and two living zones with one that could be the ideal parents retreat or formal lounge.

This home provides year round comfort with ducted cooling, split system heating and cooling, plus a cosy wood heater in the family room.

The low maintenance yard sits on a 731m<sup>2</sup> block with rear

3 📭 2 🔓 2 🖨

**Price** : \$ 559,000 **Land Size** : 731 sqm

View : https://www.wodongarealestate.com.au/sale

/vic/north-eastern/bellbridge/residential/hous

e/7766960

Mark Rosevear 0260 561 888

Measurements are approximate. Not to scale. For illustrative purposes only.