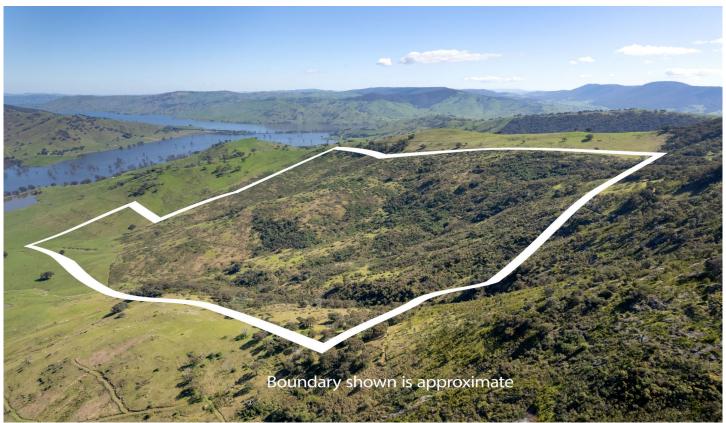

## Lot 1 Yabba Road Tallangatta Valley VIC

Unveil the possibilities on this remarkable 117.42-hectares (approx. 290-acres) of vacant land in the picturesque locale of Tallangatta South, nestled in the pristine north-eastern township of Victoria. This property is zoned RAZ (Rural Activity Zone), allowing for single residential use, if requirements are put into place.

Infrastructure Ready: The property is ready for essential amenities with the availability of electricity (at a cost to the property) will ensure your comfort and convenience.

**Price**: \$575,000 **Land Size**: 117.42212 ha