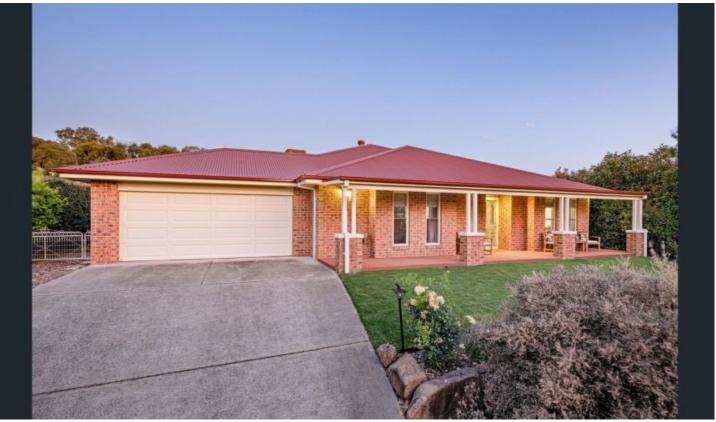

## 7 Peregrine Place Wodonga VIC

## \*\*\*APPLY BEFORE VIEWING\*\*\*

Located in a peaceful, exclusive part of Wodonga, this property is set on a large block boasting beautiful views and sunsets which can be enjoyed right from the front veranda.

The house is 27 squares of living on a 1283m2 block featuring 3 large separate living areas of which there is a home theatre and family / meals area with wood fire place. The master bedroom includes ceiling fan, walk in robe and ensuite, whilst two of the other three bedrooms have walk in robes, and a built in robe to the forth bedroom. Ducted heating and cooling through-out, kitchen with stainless steel appliances including gas heating, 900mm oven and dishwasher.

Large undercover all weather entertainment area, double lock up garage with internal access to a mud room as well as rear roller door access to the backyard. Fully powered

4 🔄 2 🚍 2 🚍

**View**: https://www.wodongarealestate.com.au/lease/vic/ north-eastern/wodonga/residential/house/776402