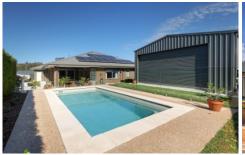

## 10 Chatham Road Leneva VIC

Welcome to your dream home! Situated on a generous 772m² allotment, this superior Cavalier built residence boasts contemporary elegance and modern convenience. With 3 spacious living areas, a magnificent outdoor oasis and a list of features that will leave you in awe, this property offers the perfect blend of luxury, style and functionality.