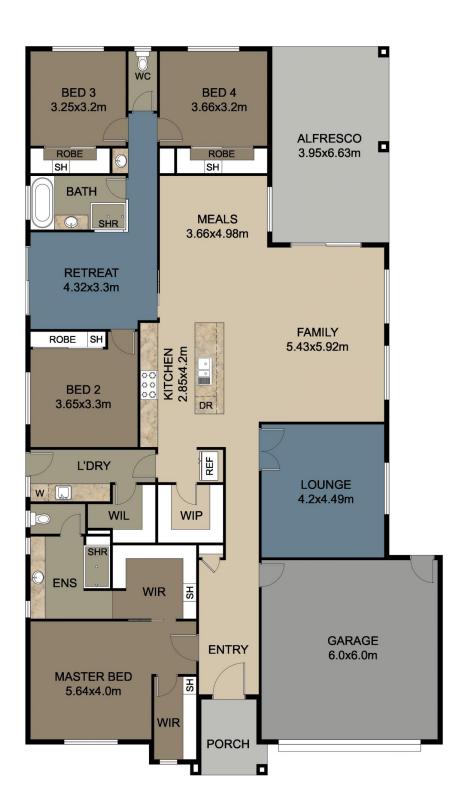

View : https://w

: https://www.wodongarealestate.com.au/sale/vic/north-eastern/leneva/residential/

house/7762611

Silviya Saric 0260 561 888

**Clinton Harvey** 0260 561 888

FLOOR PLAN

This floor plan including furniture, fixture measurements and dimensions are approximate and for illustrative purposes only. BoxBrownie.com gives no guarantee, warranty or representation as to the accuracy and layout. All enquiries must be directed to the agent, vendor or party representing this floor plan.