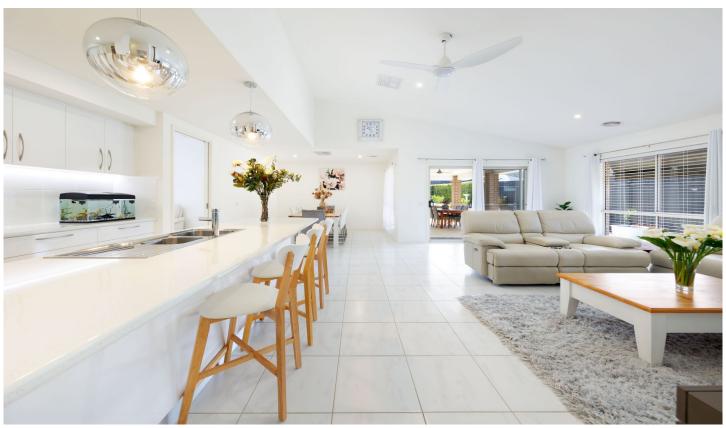

## 10 Chatham Road Leneva VIC

Welcome to your dream home! Situated on a generous 772m² allotment, this superior Cavalier built residence boasts contemporary elegance and modern convenience. With 3 spacious living areas, a magnificent outdoor oasis and a list of features that will leave you in awe, this property offers the perfect blend of luxury, style and functionality.

Vaulted Ceilings: The main living areas feature vaulted ceilings, adding an extra dimension of space and grandeur to your daily life.

4 🕮 2 🖺 2 🖨

Price : \$865,000 Building Size : 312.56 sqm Land Size : 772 sqm