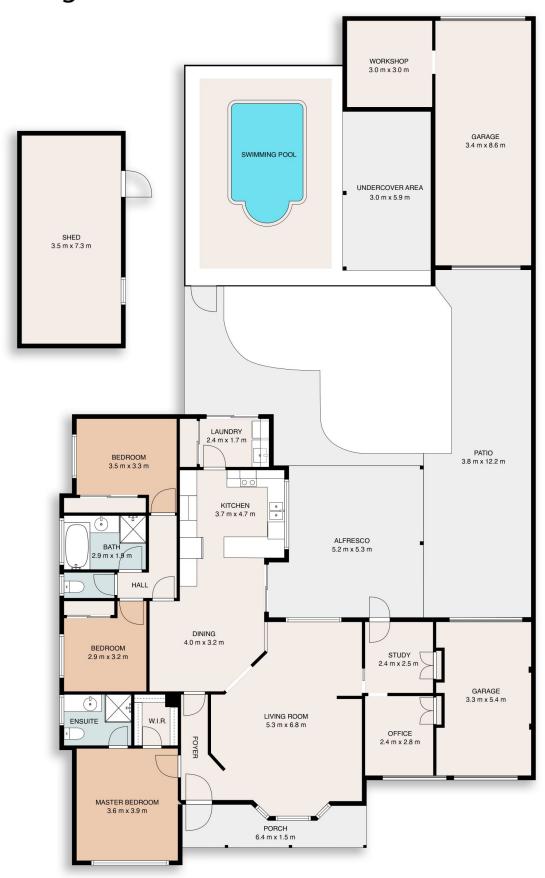

## 21 Dundee Drive, Wodonga

This floor plan including dimensions are approximate and are for illustrative purposes only and should be used purely as a guide. No guarantee can be given to accuracy of the information contained, and interested parties should conduct their own enquires.