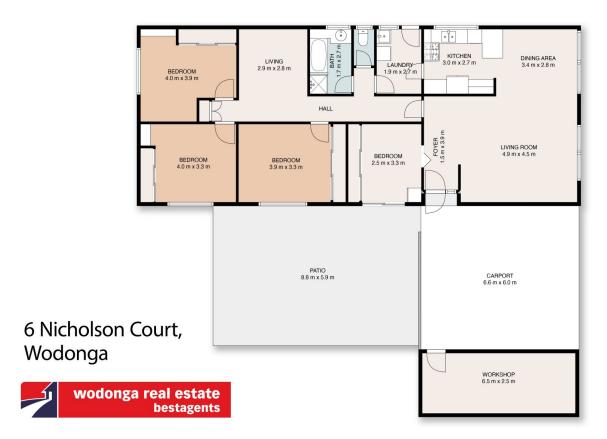

## 6 Nicholson Court Wodonga VIC

Nestled beside a beautiful reserve this home offers space around you and a peaceful feeling of serenity.

Positioned at the top of a quiet court the options around you of walking and bike paths etc are many.

Some of the numerous quality features include-

- ? Updated two pak gas kitchen with dishwasher
- ? Huge north facing lounge with abundant light, second living zone/retreat
- ? Three double bedrooms, study or fourth bedroom to suit you
- ? Comforts of ducted gas heating and evaporative cooling throughout
- ? Secure double carport, powered workshop
- ? Low maintenance 588m² allotment

An outstanding Federation Park address close to shops,

4 🕒 1 🔓 2 🖨

Price : \$ 470,000 Land Size : 588 sqm

View : https://www.wodongarealestate.com.au/sale

/vic/north-eastern/wodonga/residential/hous

e/7760799

Clinton Harvey 0260 561 888

Nicholas Hess (02)60561 888

This floor plan including dimensions are approximate and are for illustrative purposes only and should be used purely as a guide. No guarantee can be given to accuracy of the information contained, and interested parties should conduct their own enquires.