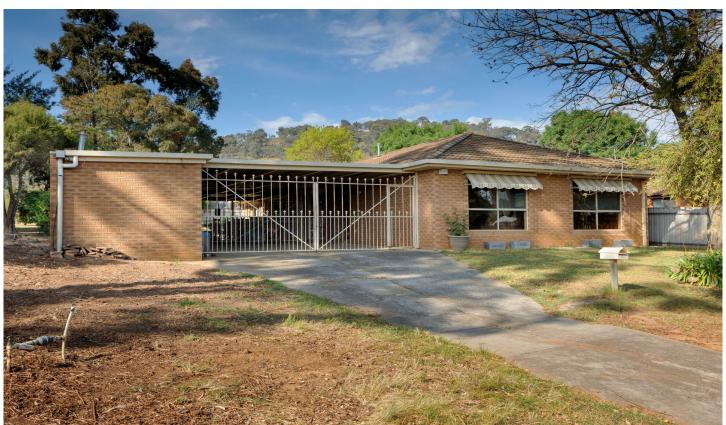

## 6 Nicholson Court Wodonga VIC

Nestled beside a beautiful reserve this home offers space around you and a peaceful feeling of serenity.

Positioned at the top of a quiet court the options around you of walking and bike paths etc are many.

Some of the numerous quality features include-

- ? Updated two pak gas kitchen with dishwasher
- ? Huge north facing lounge with abundant light, second living zone/retreat
- ? Three double bedrooms, study or fourth bedroom to suit you
- ? Comforts of ducted gas heating and evaporative cooling throughout
- ? Secure double carport, powered workshop
- ? Low maintenance 588m² allotment

An outstanding Federation Park address close to shops,

4 🕒 1 🔓 2 🖨

Price : \$ 470,000 Land Size : 588 sqm

View : https://www.wodongarealestate.com.au/sale

/vic/north-eastern/wodonga/residential/hous

e/7760799