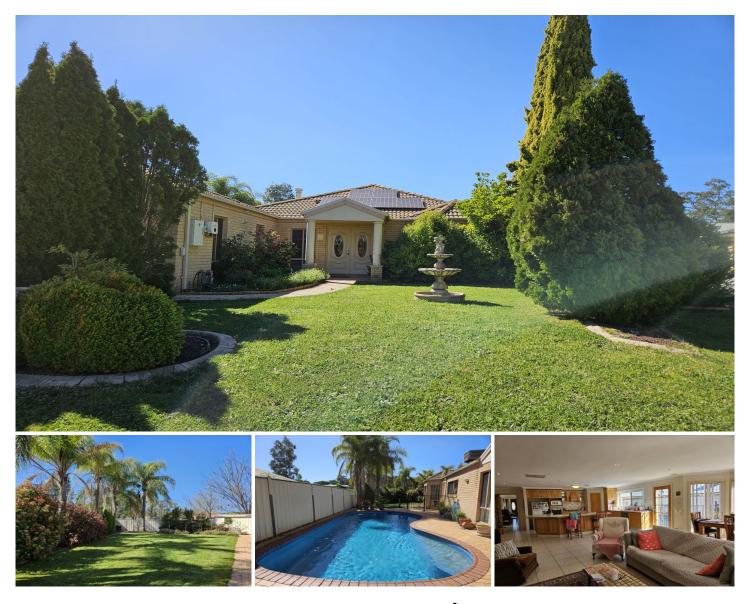

## \*\*\*APPLY BEFORE VIEWING\*\*\*

This property features 3 living areas (indoor bar), 4 double bedrooms plus study or 5th bedroom & comes with an in-ground solar heated pool with regular maintenance included. Ducted heating and cooling though out the home. The kitchen has a large island bench incorporating a breakfast bar plus extra features including a walk-in pantry, water point to the fridge space & dishwasher to name a few. This property has established gardens & an oversized remote double lock up garage with through access.

## Features

6 x 3 metre powered garden shedding/workshop space Main bathroom has a raised oval shaped spa bath & a large corner shower. Ducted heating and cooling Solar panels

## 5 🛤 2 🚔 2 🚘

- Land Size : 997 sqm
  - : https://www.wodongarealestate.com.au/leas e/vic/north-eastern/wodonga/residential/hou se/7751184

View

Alex Mitchell 02 6056 1888